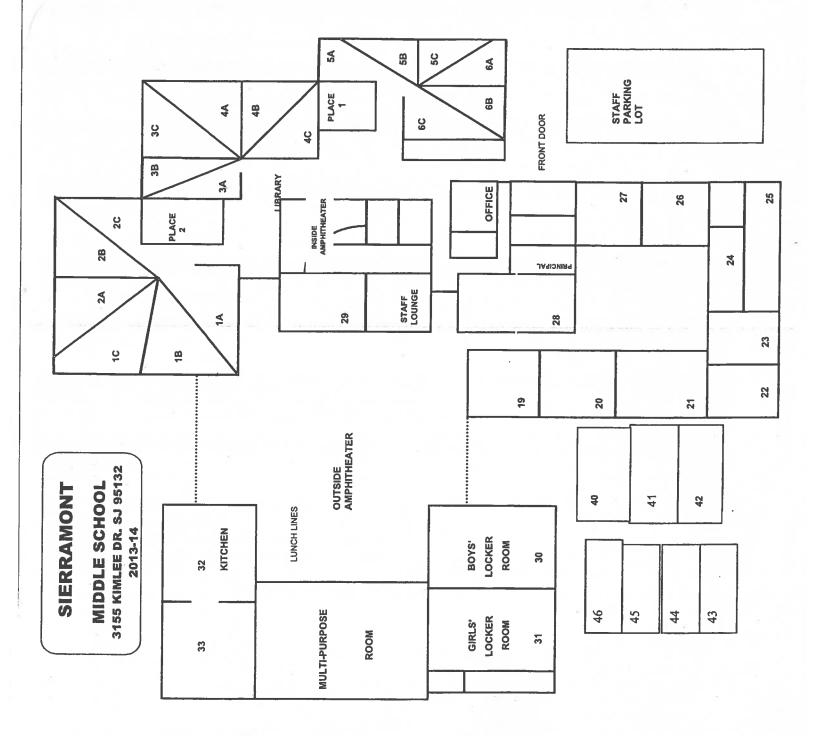

## LIST OF BUILDINGS AT

## SIERRAMONT MIDDLE SCHOOL

| BUILDING NAME<br>BUILDING USED AS<br>(#FLOORS) CON | ISTRUCTION                                                            |                              | Building Area<br>(approximate) |
|----------------------------------------------------|-----------------------------------------------------------------------|------------------------------|--------------------------------|
| BOILER ROOM                                        |                                                                       |                              |                                |
| Boiler Room                                        |                                                                       |                              | 1,530 SF                       |
| ( 1 ) Conc                                         | crete Slab and Plaster Walls                                          |                              |                                |
| CLASSROOM 40 PORT                                  | TABLE BUILDING                                                        |                              |                                |
| Classroom<br>(1) Woo                               | d, Metal, and Pre-formed Walls                                        |                              | 960 SF                         |
| CLASSROOM 41 PORT                                  | TABLE BUILDING                                                        |                              |                                |
| Classroom<br>( 1 ) Woo                             | d and Metal Portable                                                  |                              | 960 SF                         |
| CLASSROOM 42 PORT                                  | TABLE BUILDING                                                        |                              |                                |
| Classroom<br>( 1 ) Woo                             | d and Metal Portable                                                  |                              | 960 SF                         |
| CLASSROOM 43 PORT                                  | ABLE BUILDING (REMOVED                                                |                              |                                |
| Classroom<br>(1)Woo                                | d and Metal                                                           |                              | 0 SF                           |
| CLASSROOM 44 POR                                   | ABLE BUILDING (REMOVED                                                |                              |                                |
| Classroom                                          | ,                                                                     |                              | 0 SF                           |
| ( 1 ) Woo                                          | d and Metal                                                           |                              |                                |
| CLASSROOM 45 PORT                                  | TABLE BUILDING                                                        |                              |                                |
| Classroom<br>(1) Woo                               | d and Metal                                                           |                              | 960 SF                         |
| CLASSROOM 46 PORT                                  | TABLE BUILDING                                                        |                              |                                |
| Classroom<br>( 1 ) Woo                             | d and Metal                                                           |                              | 960 SF                         |
| MAIN BUILDING                                      |                                                                       |                              |                                |
|                                                    | ibrary, Storage Rooms, Restrooms<br>d, Metal, Plaster, Gypsum Wallboa |                              | 36,600 SF                      |
| METAL STORAGE COI                                  | NTAINERS (4 EA)                                                       |                              |                                |
| Storage<br>( 1 ) Meta                              | d                                                                     |                              | 1,420 SF                       |
| MULTI-PURPOSE BUIL                                 | DING                                                                  |                              |                                |
| Gym, Classrooms, Loc                               |                                                                       | rd System, Concrete          | 25,600 SF                      |
| Total Number Of Build                              | lings : <u>11</u>                                                     | (Approximate) Total Sq Ft. : | <u>69,950</u>                  |