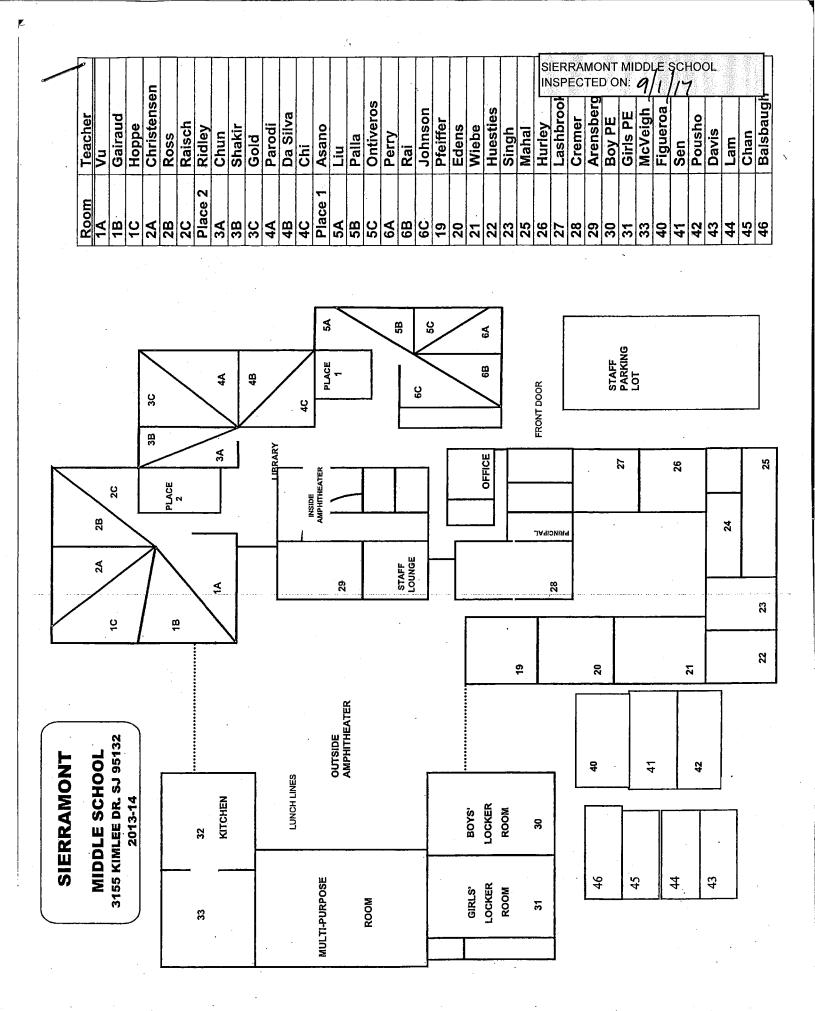

## LIST OF BUILDINGS AT

## SIERRAMONT MIDDLE SCHOOL

| BUILDING NAME<br>BUILDING USED AS<br>(#FLOORS) CON | ISTRUCTION                                                            |                              | Building Area<br>(approximate) |
|----------------------------------------------------|-----------------------------------------------------------------------|------------------------------|--------------------------------|
| BOILER ROOM                                        |                                                                       |                              |                                |
| Boiler Room                                        |                                                                       |                              | 1,530 SF                       |
| ( 1 ) Conc                                         | crete Slab and Plaster Walls                                          |                              |                                |
| CLASSROOM 40 PORT                                  | TABLE BUILDING                                                        |                              |                                |
| Classroom<br>(1) Woo                               | d, Metal, and Pre-formed Walls                                        |                              | 960 SF                         |
| CLASSROOM 41 PORT                                  | TABLE BUILDING                                                        |                              |                                |
| Classroom<br>( 1 ) Woo                             | d and Metal Portable                                                  |                              | 960 SF                         |
| CLASSROOM 42 PORT                                  | TABLE BUILDING                                                        |                              |                                |
| Classroom<br>( 1 ) Woo                             | d and Metal Portable                                                  |                              | 960 SF                         |
| CLASSROOM 43 PORT                                  | ABLE BUILDING (REMOVED                                                |                              |                                |
| Classroom<br>(1)Woo                                | d and Metal                                                           |                              | 0 SF                           |
| CLASSROOM 44 POR                                   | ABLE BUILDING (REMOVED                                                |                              |                                |
| Classroom                                          | ,                                                                     |                              | 0 SF                           |
| ( 1 ) Woo                                          | d and Metal                                                           |                              |                                |
| CLASSROOM 45 PORT                                  | TABLE BUILDING                                                        |                              |                                |
| Classroom<br>(1) Woo                               | d and Metal                                                           |                              | 960 SF                         |
| CLASSROOM 46 PORT                                  | TABLE BUILDING                                                        |                              |                                |
| Classroom<br>( 1 ) Woo                             | d and Metal                                                           |                              | 960 SF                         |
| MAIN BUILDING                                      |                                                                       |                              |                                |
|                                                    | ibrary, Storage Rooms, Restrooms<br>d, Metal, Plaster, Gypsum Wallboa |                              | 36,600 SF                      |
| METAL STORAGE COI                                  | NTAINERS (4 EA)                                                       |                              |                                |
| Storage<br>( 1 ) Meta                              | d                                                                     |                              | 1,420 SF                       |
| MULTI-PURPOSE BUIL                                 | DING                                                                  |                              |                                |
| Gym, Classrooms, Loc                               |                                                                       | rd System, Concrete          | 25,600 SF                      |
| Total Number Of Build                              | lings : <u>11</u>                                                     | (Approximate) Total Sq Ft. : | <u>69,950</u>                  |