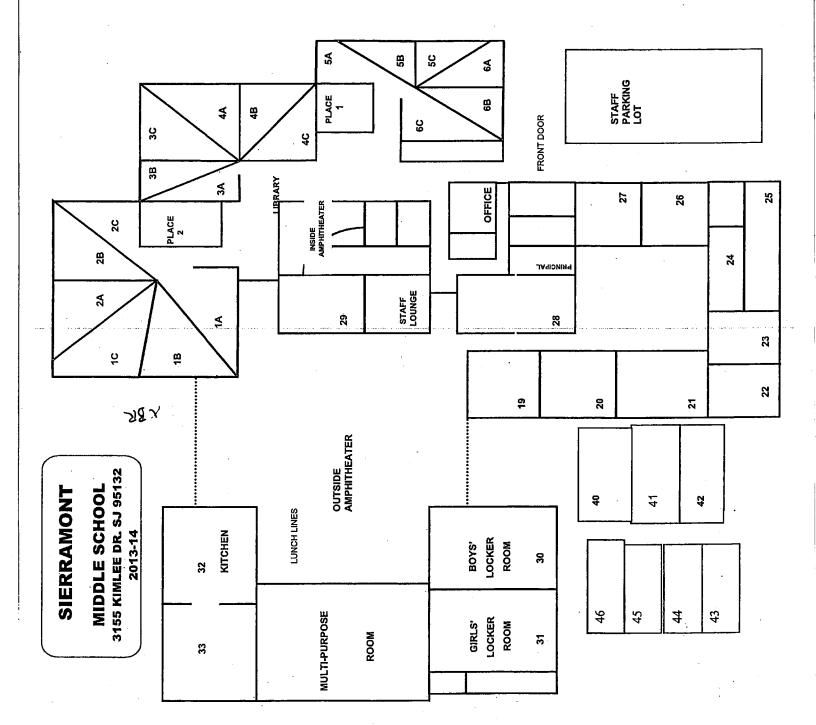

## LIST OF BUILDINGS AT

## SIERRAMONT MIDDLE SCHOOL

| BUILDING NAME<br>BUILDING USED AS<br>(#FLOORS) CON | ISTRUCTION                                                            |                              | Building Area<br>(approximate) |
|----------------------------------------------------|-----------------------------------------------------------------------|------------------------------|--------------------------------|
| BOILER ROOM                                        |                                                                       |                              |                                |
| Boiler Room                                        |                                                                       |                              | 1,530 SF                       |
| ( 1 ) Conc                                         | crete Slab and Plaster Walls                                          |                              |                                |
| CLASSROOM 40 PORT                                  | TABLE BUILDING                                                        |                              |                                |
| Classroom<br>(1) Woo                               | d, Metal, and Pre-formed Walls                                        |                              | 960 SF                         |
| CLASSROOM 41 PORT                                  | TABLE BUILDING                                                        |                              |                                |
| Classroom<br>( 1 ) Woo                             | d and Metal Portable                                                  |                              | 960 SF                         |
| CLASSROOM 42 PORT                                  | TABLE BUILDING                                                        |                              |                                |
| Classroom<br>( 1 ) Woo                             | d and Metal Portable                                                  |                              | 960 SF                         |
| CLASSROOM 43 PORT                                  | ABLE BUILDING (REMOVED                                                |                              |                                |
| Classroom<br>(1)Woo                                | d and Metal                                                           |                              | 0 SF                           |
| CLASSROOM 44 POR                                   | ABLE BUILDING (REMOVED                                                |                              |                                |
| Classroom                                          | ,                                                                     |                              | 0 SF                           |
| ( 1 ) Woo                                          | d and Metal                                                           |                              |                                |
| CLASSROOM 45 PORT                                  | TABLE BUILDING                                                        |                              |                                |
| Classroom<br>(1) Woo                               | d and Metal                                                           |                              | 960 SF                         |
| CLASSROOM 46 PORT                                  | TABLE BUILDING                                                        |                              |                                |
| Classroom<br>( 1 ) Woo                             | d and Metal                                                           |                              | 960 SF                         |
| MAIN BUILDING                                      |                                                                       |                              |                                |
|                                                    | ibrary, Storage Rooms, Restrooms<br>d, Metal, Plaster, Gypsum Wallboa |                              | 36,600 SF                      |
| METAL STORAGE COI                                  | NTAINERS (4 EA)                                                       |                              |                                |
| Storage<br>( 1 ) Meta                              | d                                                                     |                              | 1,420 SF                       |
| MULTI-PURPOSE BUIL                                 | DING                                                                  |                              |                                |
| Gym, Classrooms, Loc                               |                                                                       | rd System, Concrete          | 25,600 SF                      |
| Total Number Of Build                              | lings : <u>11</u>                                                     | (Approximate) Total Sq Ft. : | <u>69,950</u>                  |