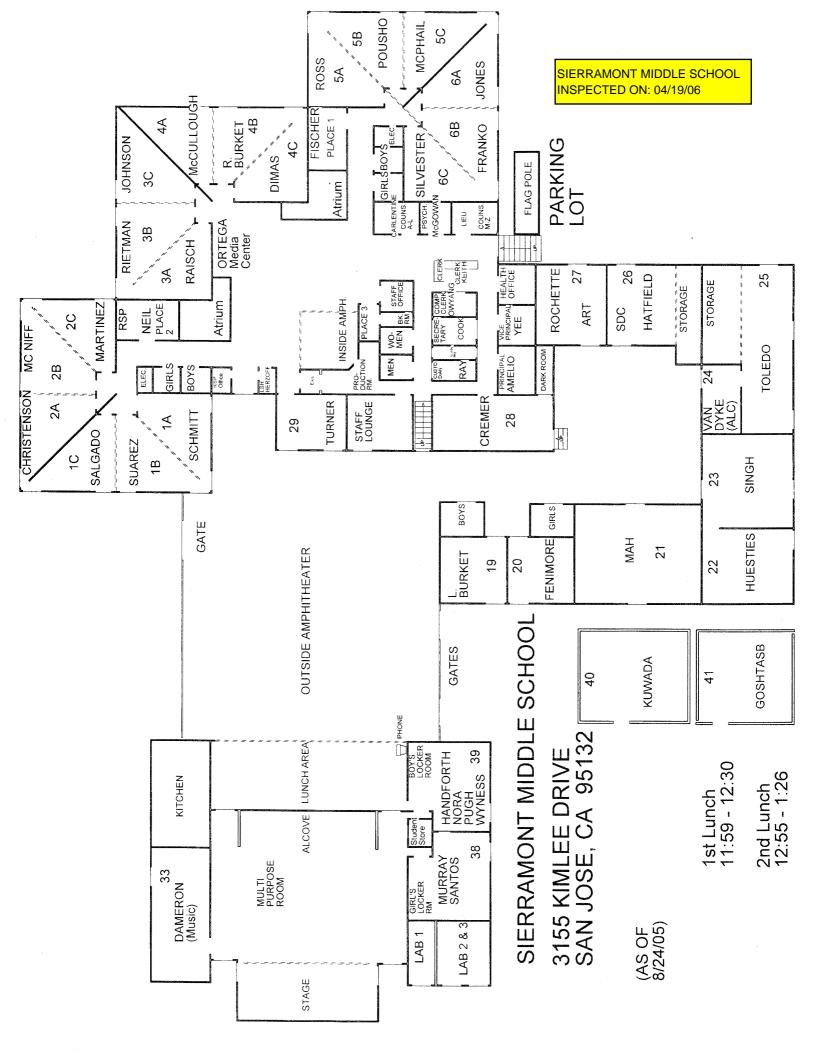

## SIERRAMONT MIDDLE SCHOOL

| BUILDING NAME<br>BUILDING USED AS<br>(#FLOORS) CON | ISTRUCTION                                                            |                              | Building Area<br>(approximate) |
|----------------------------------------------------|-----------------------------------------------------------------------|------------------------------|--------------------------------|
| BOILER ROOM                                        |                                                                       |                              |                                |
| Boiler Room                                        |                                                                       |                              | 1,530 SF                       |
| ( 1 ) Conc                                         | crete Slab and Plaster Walls                                          |                              |                                |
| CLASSROOM 40 PORT                                  | TABLE BUILDING                                                        |                              |                                |
| Classroom<br>(1) Woo                               | d, Metal, and Pre-formed Walls                                        |                              | 960 SF                         |
| CLASSROOM 41 PORT                                  | TABLE BUILDING                                                        |                              |                                |
| Classroom<br>( 1 ) Woo                             | d and Metal Portable                                                  |                              | 960 SF                         |
| CLASSROOM 42 PORT                                  | TABLE BUILDING                                                        |                              |                                |
| Classroom<br>( 1 ) Woo                             | d and Metal Portable                                                  |                              | 960 SF                         |
| CLASSROOM 43 PORT                                  | ABLE BUILDING (REMOVED                                                |                              |                                |
| Classroom<br>(1)Woo                                | d and Metal                                                           |                              | 0 SF                           |
| CLASSROOM 44 POR                                   | ABLE BUILDING (REMOVED                                                |                              |                                |
| Classroom                                          | ,                                                                     |                              | 0 SF                           |
| ( 1 ) Woo                                          | d and Metal                                                           |                              |                                |
| CLASSROOM 45 PORT                                  | TABLE BUILDING                                                        |                              |                                |
| Classroom<br>(1) Woo                               | d and Metal                                                           |                              | 960 SF                         |
| CLASSROOM 46 PORT                                  | TABLE BUILDING                                                        |                              |                                |
| Classroom<br>( 1 ) Woo                             | d and Metal                                                           |                              | 960 SF                         |
| MAIN BUILDING                                      |                                                                       |                              |                                |
|                                                    | ibrary, Storage Rooms, Restrooms<br>d, Metal, Plaster, Gypsum Wallboa |                              | 36,600 SF                      |
| METAL STORAGE COI                                  | NTAINERS (4 EA)                                                       |                              |                                |
| Storage<br>( 1 ) Meta                              | d                                                                     |                              | 1,420 SF                       |
| MULTI-PURPOSE BUIL                                 | DING                                                                  |                              |                                |
| Gym, Classrooms, Loc                               |                                                                       | rd System, Concrete          | 25,600 SF                      |
| Total Number Of Build                              | lings : <u>11</u>                                                     | (Approximate) Total Sq Ft. : | <u>69,950</u>                  |