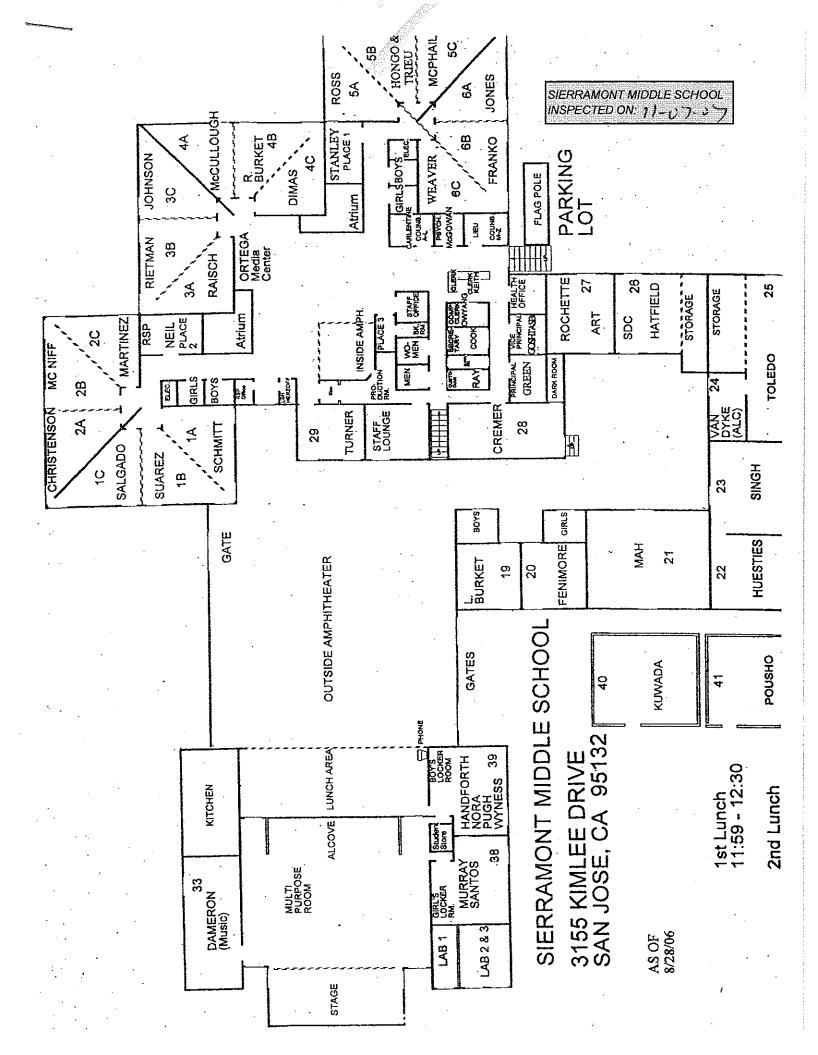

## SIERRAMONT MIDDLE SCHOOL

| BUILDING NAME<br>BUILDING USED AS<br>(#FLOORS) CON | ISTRUCTION                                                            |                              | Building Area<br>(approximate) |
|----------------------------------------------------|-----------------------------------------------------------------------|------------------------------|--------------------------------|
| BOILER ROOM                                        |                                                                       |                              |                                |
| Boiler Room                                        |                                                                       |                              | 1,530 SF                       |
| ( 1 ) Conc                                         | crete Slab and Plaster Walls                                          |                              |                                |
| CLASSROOM 40 PORT                                  | TABLE BUILDING                                                        |                              |                                |
| Classroom<br>(1) Woo                               | d, Metal, and Pre-formed Walls                                        |                              | 960 SF                         |
| CLASSROOM 41 PORT                                  | TABLE BUILDING                                                        |                              |                                |
| Classroom<br>( 1 ) Woo                             | d and Metal Portable                                                  |                              | 960 SF                         |
| CLASSROOM 42 PORT                                  | TABLE BUILDING                                                        |                              |                                |
| Classroom<br>( 1 ) Woo                             | d and Metal Portable                                                  |                              | 960 SF                         |
| CLASSROOM 43 PORT                                  | ABLE BUILDING (REMOVED                                                |                              |                                |
| Classroom<br>(1)Woo                                | d and Metal                                                           |                              | 0 SF                           |
| CLASSROOM 44 POR                                   | ABLE BUILDING (REMOVED                                                |                              |                                |
| Classroom                                          | ,                                                                     |                              | 0 SF                           |
| ( 1 ) Woo                                          | d and Metal                                                           |                              |                                |
| CLASSROOM 45 PORT                                  | TABLE BUILDING                                                        |                              |                                |
| Classroom<br>(1) Woo                               | d and Metal                                                           |                              | 960 SF                         |
| CLASSROOM 46 PORT                                  | TABLE BUILDING                                                        |                              |                                |
| Classroom<br>( 1 ) Woo                             | d and Metal                                                           |                              | 960 SF                         |
| MAIN BUILDING                                      |                                                                       |                              |                                |
|                                                    | ibrary, Storage Rooms, Restrooms<br>d, Metal, Plaster, Gypsum Wallboa |                              | 36,600 SF                      |
| METAL STORAGE COI                                  | NTAINERS (4 EA)                                                       |                              |                                |
| Storage<br>( 1 ) Meta                              | d                                                                     |                              | 1,420 SF                       |
| MULTI-PURPOSE BUIL                                 | DING                                                                  |                              |                                |
| Gym, Classrooms, Loc                               |                                                                       | rd System, Concrete          | 25,600 SF                      |
| Total Number Of Build                              | lings : <u>11</u>                                                     | (Approximate) Total Sq Ft. : | <u>69,950</u>                  |