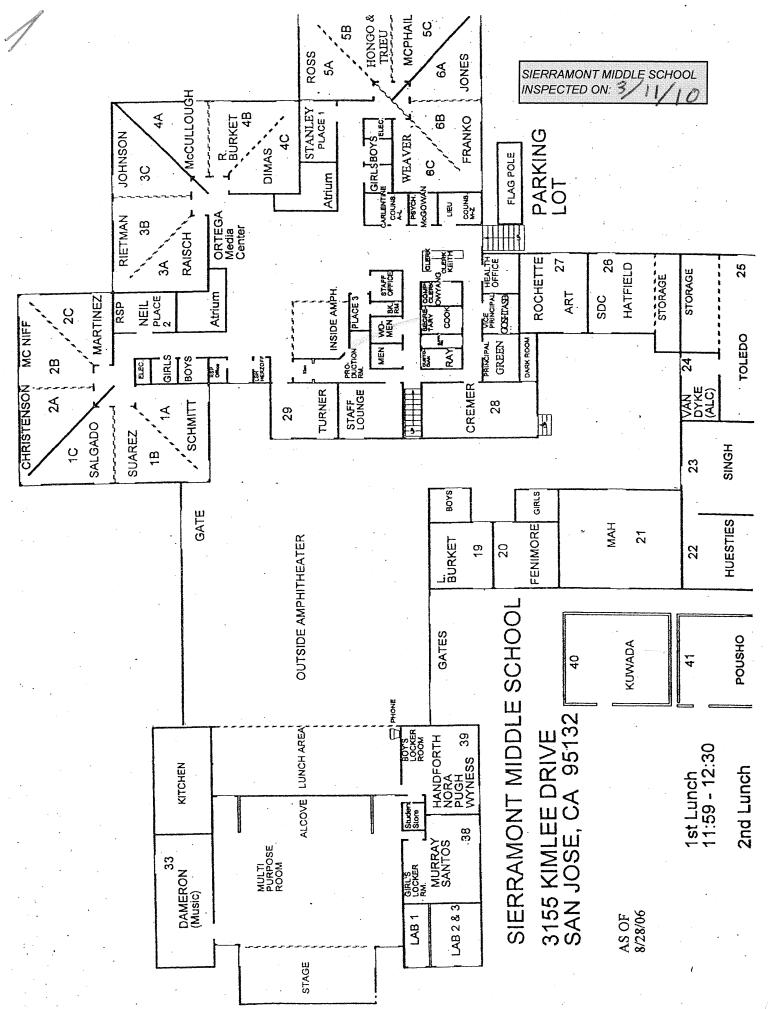

## SIERRAMONT MIDDLE SCHOOL

| BUILDING NAME<br>BUILDING USED AS<br>(#FLOORS) CON | ISTRUCTION                                                            |                              | Building Area<br>(approximate) |
|----------------------------------------------------|-----------------------------------------------------------------------|------------------------------|--------------------------------|
| BOILER ROOM                                        |                                                                       |                              |                                |
| Boiler Room                                        |                                                                       |                              | 1,530 SF                       |
| ( 1 ) Conc                                         | crete Slab and Plaster Walls                                          |                              |                                |
| CLASSROOM 40 PORT                                  | TABLE BUILDING                                                        |                              |                                |
| Classroom<br>(1) Woo                               | d, Metal, and Pre-formed Walls                                        |                              | 960 SF                         |
| CLASSROOM 41 PORT                                  | TABLE BUILDING                                                        |                              |                                |
| Classroom<br>( 1 ) Woo                             | d and Metal Portable                                                  |                              | 960 SF                         |
| CLASSROOM 42 PORT                                  | TABLE BUILDING                                                        |                              |                                |
| Classroom<br>( 1 ) Woo                             | d and Metal Portable                                                  |                              | 960 SF                         |
| CLASSROOM 43 PORT                                  | ABLE BUILDING (REMOVED                                                |                              |                                |
| Classroom<br>(1)Woo                                | d and Metal                                                           |                              | 0 SF                           |
| CLASSROOM 44 POR                                   | ABLE BUILDING (REMOVED                                                |                              |                                |
| Classroom                                          | ,                                                                     |                              | 0 SF                           |
| ( 1 ) Woo                                          | d and Metal                                                           |                              |                                |
| CLASSROOM 45 PORT                                  | TABLE BUILDING                                                        |                              |                                |
| Classroom<br>(1) Woo                               | d and Metal                                                           |                              | 960 SF                         |
| CLASSROOM 46 PORT                                  | TABLE BUILDING                                                        |                              |                                |
| Classroom<br>( 1 ) Woo                             | d and Metal                                                           |                              | 960 SF                         |
| MAIN BUILDING                                      |                                                                       |                              |                                |
|                                                    | ibrary, Storage Rooms, Restrooms<br>d, Metal, Plaster, Gypsum Wallboa |                              | 36,600 SF                      |
| METAL STORAGE COI                                  | NTAINERS (4 EA)                                                       |                              |                                |
| Storage<br>( 1 ) Meta                              | d                                                                     |                              | 1,420 SF                       |
| MULTI-PURPOSE BUIL                                 | DING                                                                  |                              |                                |
| Gym, Classrooms, Loc                               |                                                                       | rd System, Concrete          | 25,600 SF                      |
| Total Number Of Build                              | lings : <u>11</u>                                                     | (Approximate) Total Sq Ft. : | <u>69,950</u>                  |