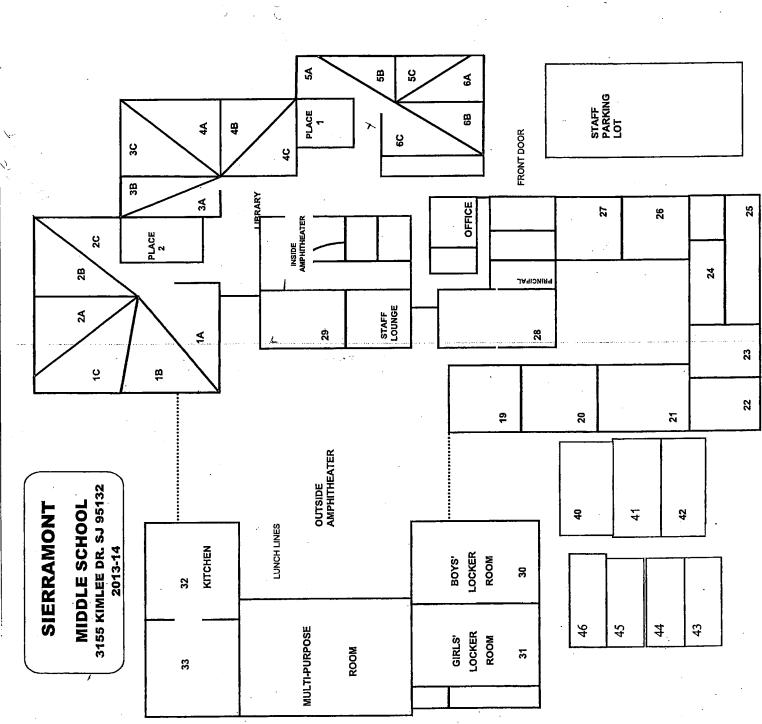

## LIST OF BUILDINGS AT

## SIERRAMONT MIDDLE SCHOOL

| BUILDING NAME<br>BUILDING USED AS<br>(#FLOORS) CON | ISTRUCTION                                                            |                              | Building Area<br>(approximate) |
|----------------------------------------------------|-----------------------------------------------------------------------|------------------------------|--------------------------------|
| BOILER ROOM                                        |                                                                       |                              |                                |
| Boiler Room                                        |                                                                       |                              | 1,530 SF                       |
| ( 1 ) Conc                                         | crete Slab and Plaster Walls                                          |                              |                                |
| CLASSROOM 40 PORT                                  | TABLE BUILDING                                                        |                              |                                |
| Classroom<br>(1) Woo                               | d, Metal, and Pre-formed Walls                                        |                              | 960 SF                         |
| CLASSROOM 41 PORT                                  | TABLE BUILDING                                                        |                              |                                |
| Classroom<br>( 1 ) Woo                             | d and Metal Portable                                                  |                              | 960 SF                         |
| CLASSROOM 42 PORT                                  | TABLE BUILDING                                                        |                              |                                |
| Classroom<br>( 1 ) Woo                             | d and Metal Portable                                                  |                              | 960 SF                         |
| CLASSROOM 43 PORT                                  | ABLE BUILDING (REMOVED                                                |                              |                                |
| Classroom<br>(1)Woo                                | d and Metal                                                           |                              | 0 SF                           |
| CLASSROOM 44 POR                                   | ABLE BUILDING (REMOVED                                                |                              |                                |
| Classroom                                          | ,                                                                     |                              | 0 SF                           |
| ( 1 ) Woo                                          | d and Metal                                                           |                              |                                |
| CLASSROOM 45 PORT                                  | TABLE BUILDING                                                        |                              |                                |
| Classroom<br>(1) Woo                               | d and Metal                                                           |                              | 960 SF                         |
| CLASSROOM 46 PORT                                  | TABLE BUILDING                                                        |                              |                                |
| Classroom<br>( 1 ) Woo                             | d and Metal                                                           |                              | 960 SF                         |
| MAIN BUILDING                                      |                                                                       |                              |                                |
|                                                    | ibrary, Storage Rooms, Restrooms<br>d, Metal, Plaster, Gypsum Wallboa |                              | 36,600 SF                      |
| METAL STORAGE COI                                  | NTAINERS (4 EA)                                                       |                              |                                |
| Storage<br>( 1 ) Meta                              | d                                                                     |                              | 1,420 SF                       |
| MULTI-PURPOSE BUIL                                 | DING                                                                  |                              |                                |
| Gym, Classrooms, Loc                               |                                                                       | rd System, Concrete          | 25,600 SF                      |
| Total Number Of Build                              | lings : <u>11</u>                                                     | (Approximate) Total Sq Ft. : | <u>69,950</u>                  |