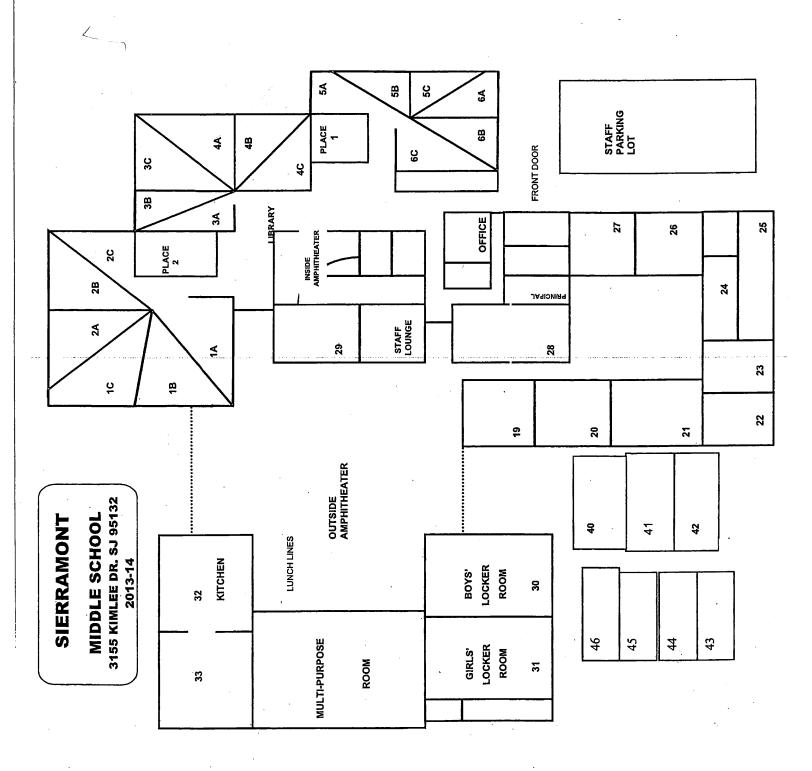

## SIERRAMONT MIDDLE SCHOOL

| BUILDING NAME<br>BUILDING USED AS<br>(#FLOORS) CON | ISTRUCTION                                                            |                              | Building Area<br>(approximate) |
|----------------------------------------------------|-----------------------------------------------------------------------|------------------------------|--------------------------------|
| BOILER ROOM                                        |                                                                       |                              |                                |
| Boiler Room                                        |                                                                       |                              | 1,530 SF                       |
| ( 1 ) Conc                                         | crete Slab and Plaster Walls                                          |                              |                                |
| CLASSROOM 40 PORT                                  | TABLE BUILDING                                                        |                              |                                |
| Classroom<br>(1) Woo                               | d, Metal, and Pre-formed Walls                                        |                              | 960 SF                         |
| CLASSROOM 41 PORT                                  | TABLE BUILDING                                                        |                              |                                |
| Classroom<br>( 1 ) Woo                             | d and Metal Portable                                                  |                              | 960 SF                         |
| CLASSROOM 42 PORT                                  | TABLE BUILDING                                                        |                              |                                |
| Classroom<br>( 1 ) Woo                             | d and Metal Portable                                                  |                              | 960 SF                         |
| CLASSROOM 43 PORT                                  | ABLE BUILDING (REMOVED                                                |                              |                                |
| Classroom<br>(1)Woo                                | d and Metal                                                           |                              | 0 SF                           |
| CLASSROOM 44 POR                                   | ABLE BUILDING (REMOVED                                                |                              |                                |
| Classroom                                          | ,                                                                     |                              | 0 SF                           |
| ( 1 ) Woo                                          | d and Metal                                                           |                              |                                |
| CLASSROOM 45 PORT                                  | TABLE BUILDING                                                        |                              |                                |
| Classroom<br>(1) Woo                               | d and Metal                                                           |                              | 960 SF                         |
| CLASSROOM 46 PORT                                  | TABLE BUILDING                                                        |                              |                                |
| Classroom<br>( 1 ) Woo                             | d and Metal                                                           |                              | 960 SF                         |
| MAIN BUILDING                                      |                                                                       |                              |                                |
|                                                    | ibrary, Storage Rooms, Restrooms<br>d, Metal, Plaster, Gypsum Wallboa |                              | 36,600 SF                      |
| METAL STORAGE COI                                  | NTAINERS (4 EA)                                                       |                              |                                |
| Storage<br>( 1 ) Meta                              | d                                                                     |                              | 1,420 SF                       |
| MULTI-PURPOSE BUIL                                 | DING                                                                  |                              |                                |
| Gym, Classrooms, Loc                               |                                                                       | rd System, Concrete          | 25,600 SF                      |
| Total Number Of Build                              | lings : <u>11</u>                                                     | (Approximate) Total Sq Ft. : | <u>69,950</u>                  |