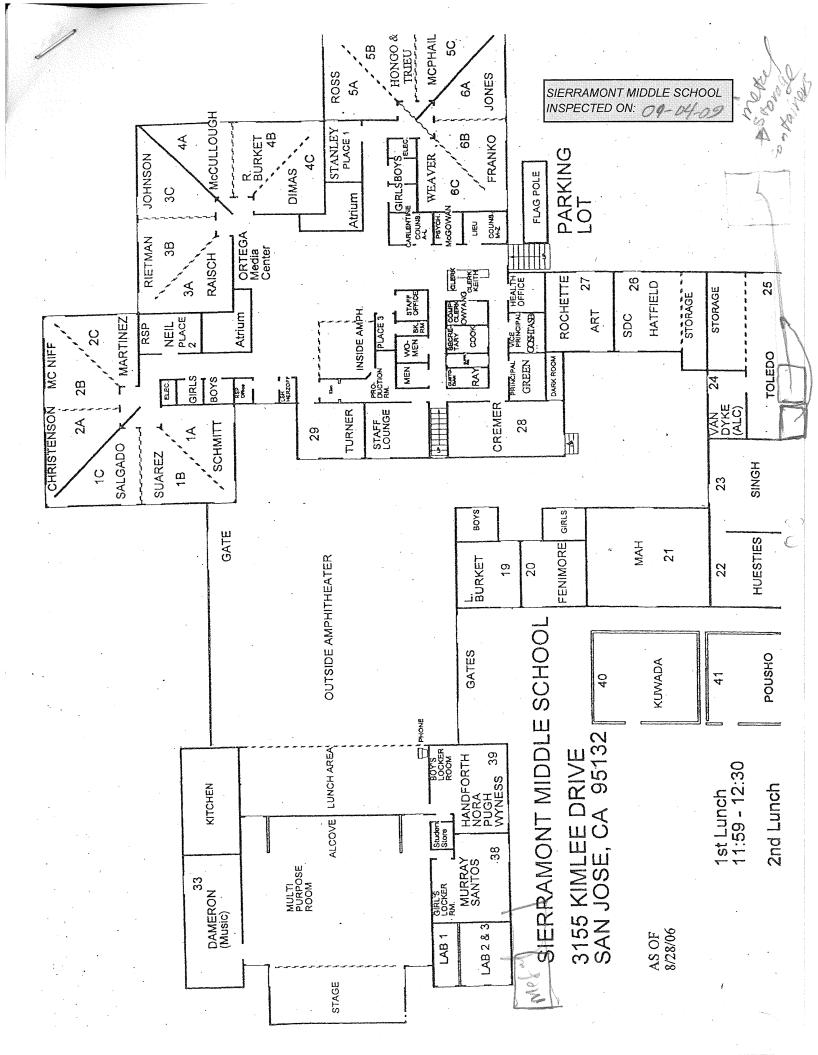

## SIERRAMONT MIDDLE SCHOOL

| BUILDING NAME<br>BUILDING USED AS<br>(#FLOORS) CON | ISTRUCTION                                                            |                              | Building Area<br>(approximate) |
|----------------------------------------------------|-----------------------------------------------------------------------|------------------------------|--------------------------------|
| BOILER ROOM                                        |                                                                       |                              |                                |
| Boiler Room                                        |                                                                       |                              | 1,530 SF                       |
| ( 1 ) Conc                                         | crete Slab and Plaster Walls                                          |                              |                                |
| CLASSROOM 40 PORT                                  | TABLE BUILDING                                                        |                              |                                |
| Classroom<br>(1) Woo                               | d, Metal, and Pre-formed Walls                                        |                              | 960 SF                         |
| CLASSROOM 41 PORT                                  | TABLE BUILDING                                                        |                              |                                |
| Classroom<br>( 1 ) Woo                             | d and Metal Portable                                                  |                              | 960 SF                         |
| CLASSROOM 42 PORT                                  | TABLE BUILDING                                                        |                              |                                |
| Classroom<br>( 1 ) Woo                             | d and Metal Portable                                                  |                              | 960 SF                         |
| CLASSROOM 43 PORT                                  | ABLE BUILDING (REMOVED                                                |                              |                                |
| Classroom<br>(1)Woo                                | d and Metal                                                           |                              | 0 SF                           |
| CLASSROOM 44 POR                                   | ABLE BUILDING (REMOVED                                                |                              |                                |
| Classroom                                          | ,                                                                     |                              | 0 SF                           |
| ( 1 ) Woo                                          | d and Metal                                                           |                              |                                |
| CLASSROOM 45 PORT                                  | TABLE BUILDING                                                        |                              |                                |
| Classroom<br>(1) Woo                               | d and Metal                                                           |                              | 960 SF                         |
| CLASSROOM 46 PORT                                  | TABLE BUILDING                                                        |                              |                                |
| Classroom<br>( 1 ) Woo                             | d and Metal                                                           |                              | 960 SF                         |
| MAIN BUILDING                                      |                                                                       |                              |                                |
|                                                    | ibrary, Storage Rooms, Restrooms<br>d, Metal, Plaster, Gypsum Wallboa |                              | 36,600 SF                      |
| METAL STORAGE COI                                  | NTAINERS (4 EA)                                                       |                              |                                |
| Storage<br>( 1 ) Meta                              | d                                                                     |                              | 1,420 SF                       |
| MULTI-PURPOSE BUIL                                 | DING                                                                  |                              |                                |
| Gym, Classrooms, Loc                               |                                                                       | rd System, Concrete          | 25,600 SF                      |
| Total Number Of Build                              | lings : <u>11</u>                                                     | (Approximate) Total Sq Ft. : | <u>69,950</u>                  |