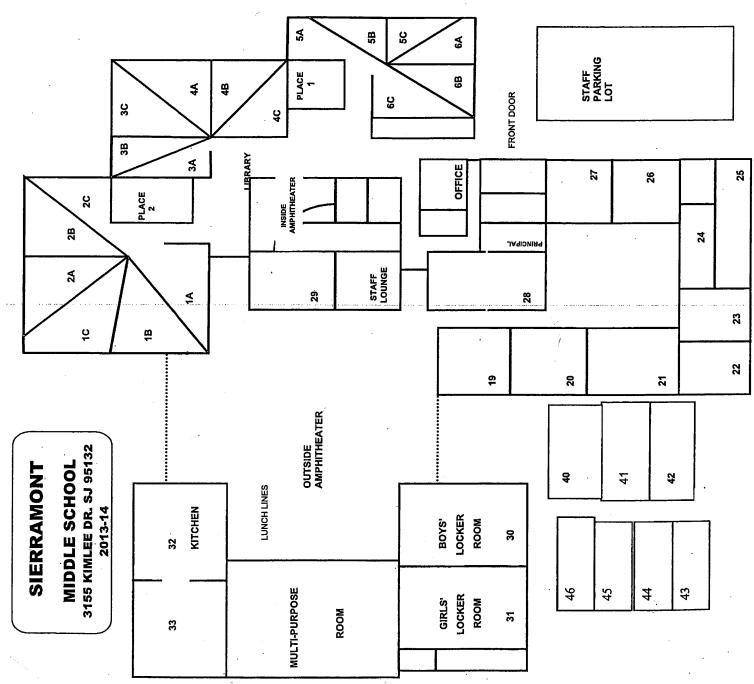

## LIST OF BUILDINGS AT

## SIERRAMONT MIDDLE SCHOOL

| BUILDING NAME<br>BUILDING USED AS<br>(#FLOORS) CON | ISTRUCTION                                                            |                              | Building Area<br>(approximate) |
|----------------------------------------------------|-----------------------------------------------------------------------|------------------------------|--------------------------------|
| BOILER ROOM                                        |                                                                       |                              |                                |
| Boiler Room                                        |                                                                       |                              | 1,530 SF                       |
| ( 1 ) Conc                                         | crete Slab and Plaster Walls                                          |                              |                                |
| CLASSROOM 40 PORT                                  | TABLE BUILDING                                                        |                              |                                |
| Classroom<br>(1) Woo                               | d, Metal, and Pre-formed Walls                                        |                              | 960 SF                         |
| CLASSROOM 41 PORT                                  | TABLE BUILDING                                                        |                              |                                |
| Classroom<br>( 1 ) Woo                             | d and Metal Portable                                                  |                              | 960 SF                         |
| CLASSROOM 42 PORT                                  | TABLE BUILDING                                                        |                              |                                |
| Classroom<br>( 1 ) Woo                             | d and Metal Portable                                                  |                              | 960 SF                         |
| CLASSROOM 43 PORT                                  | ABLE BUILDING (REMOVED                                                |                              |                                |
| Classroom<br>(1)Woo                                | d and Metal                                                           |                              | 0 SF                           |
| CLASSROOM 44 POR                                   | ABLE BUILDING (REMOVED                                                |                              |                                |
| Classroom                                          | ,                                                                     |                              | 0 SF                           |
| ( 1 ) Woo                                          | d and Metal                                                           |                              |                                |
| CLASSROOM 45 PORT                                  | TABLE BUILDING                                                        |                              |                                |
| Classroom<br>(1) Woo                               | d and Metal                                                           |                              | 960 SF                         |
| CLASSROOM 46 PORT                                  | TABLE BUILDING                                                        |                              |                                |
| Classroom<br>( 1 ) Woo                             | d and Metal                                                           |                              | 960 SF                         |
| MAIN BUILDING                                      |                                                                       |                              |                                |
|                                                    | ibrary, Storage Rooms, Restrooms<br>d, Metal, Plaster, Gypsum Wallboa |                              | 36,600 SF                      |
| METAL STORAGE COI                                  | NTAINERS (4 EA)                                                       |                              |                                |
| Storage<br>( 1 ) Meta                              | d                                                                     |                              | 1,420 SF                       |
| MULTI-PURPOSE BUIL                                 | DING                                                                  |                              |                                |
| Gym, Classrooms, Loc                               |                                                                       | rd System, Concrete          | 25,600 SF                      |
| Total Number Of Build                              | lings : <u>11</u>                                                     | (Approximate) Total Sq Ft. : | <u>69,950</u>                  |