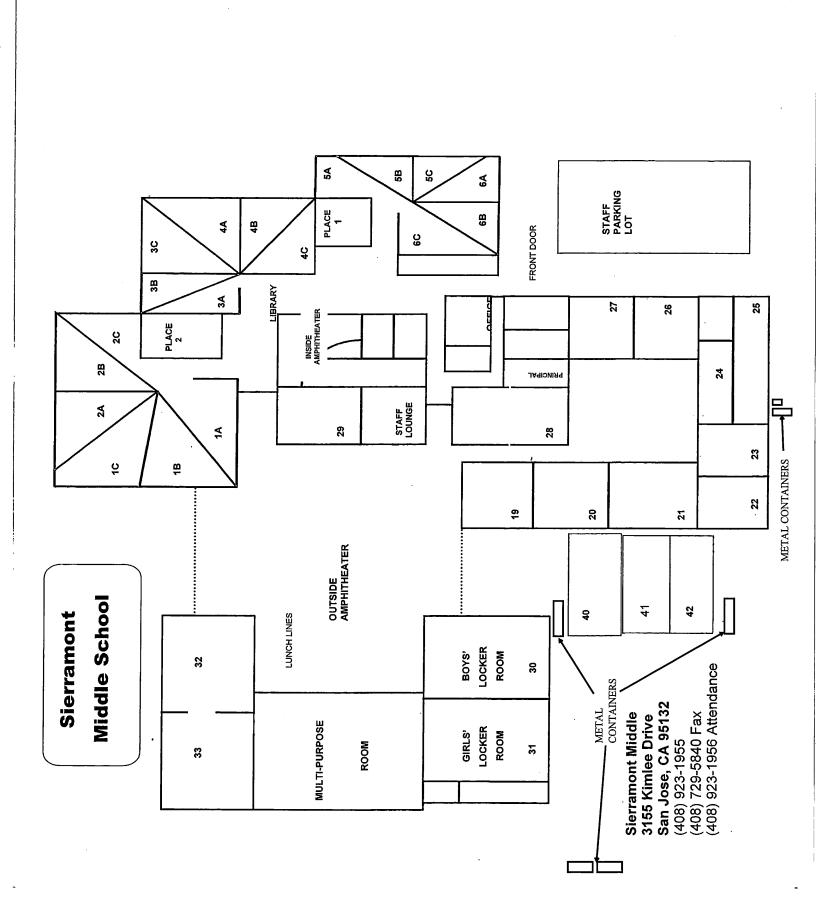

## SIERRAMONT MIDDLE SCHOOL

| BUILDING NAME<br>BUILDING USED AS<br>(#FLOORS) CON | ISTRUCTION                                                            |                              | Building Area<br>(approximate) |
|----------------------------------------------------|-----------------------------------------------------------------------|------------------------------|--------------------------------|
| BOILER ROOM                                        |                                                                       |                              |                                |
| Boiler Room                                        |                                                                       |                              | 1,530 SF                       |
| ( 1 ) Conc                                         | crete Slab and Plaster Walls                                          |                              |                                |
| CLASSROOM 40 PORT                                  | TABLE BUILDING                                                        |                              |                                |
| Classroom<br>(1) Woo                               | d, Metal, and Pre-formed Walls                                        |                              | 960 SF                         |
| CLASSROOM 41 PORT                                  | TABLE BUILDING                                                        |                              |                                |
| Classroom<br>( 1 ) Woo                             | d and Metal Portable                                                  |                              | 960 SF                         |
| CLASSROOM 42 PORT                                  | TABLE BUILDING                                                        |                              |                                |
| Classroom<br>( 1 ) Woo                             | d and Metal Portable                                                  |                              | 960 SF                         |
| CLASSROOM 43 PORT                                  | ABLE BUILDING (REMOVED                                                |                              |                                |
| Classroom<br>(1)Woo                                | d and Metal                                                           |                              | 0 SF                           |
| CLASSROOM 44 POR                                   | ABLE BUILDING (REMOVED                                                |                              |                                |
| Classroom                                          | ,                                                                     |                              | 0 SF                           |
| ( 1 ) Woo                                          | d and Metal                                                           |                              |                                |
| CLASSROOM 45 PORT                                  | TABLE BUILDING                                                        |                              |                                |
| Classroom<br>(1) Woo                               | d and Metal                                                           |                              | 960 SF                         |
| CLASSROOM 46 PORT                                  | TABLE BUILDING                                                        |                              |                                |
| Classroom<br>( 1 ) Woo                             | d and Metal                                                           |                              | 960 SF                         |
| MAIN BUILDING                                      |                                                                       |                              |                                |
|                                                    | ibrary, Storage Rooms, Restrooms<br>d, Metal, Plaster, Gypsum Wallboa |                              | 36,600 SF                      |
| METAL STORAGE COI                                  | NTAINERS (4 EA)                                                       |                              |                                |
| Storage<br>( 1 ) Meta                              | d                                                                     |                              | 1,420 SF                       |
| MULTI-PURPOSE BUIL                                 | DING                                                                  |                              |                                |
| Gym, Classrooms, Loc                               |                                                                       | rd System, Concrete          | 25,600 SF                      |
| Total Number Of Build                              | lings : <u>11</u>                                                     | (Approximate) Total Sq Ft. : | <u>69,950</u>                  |