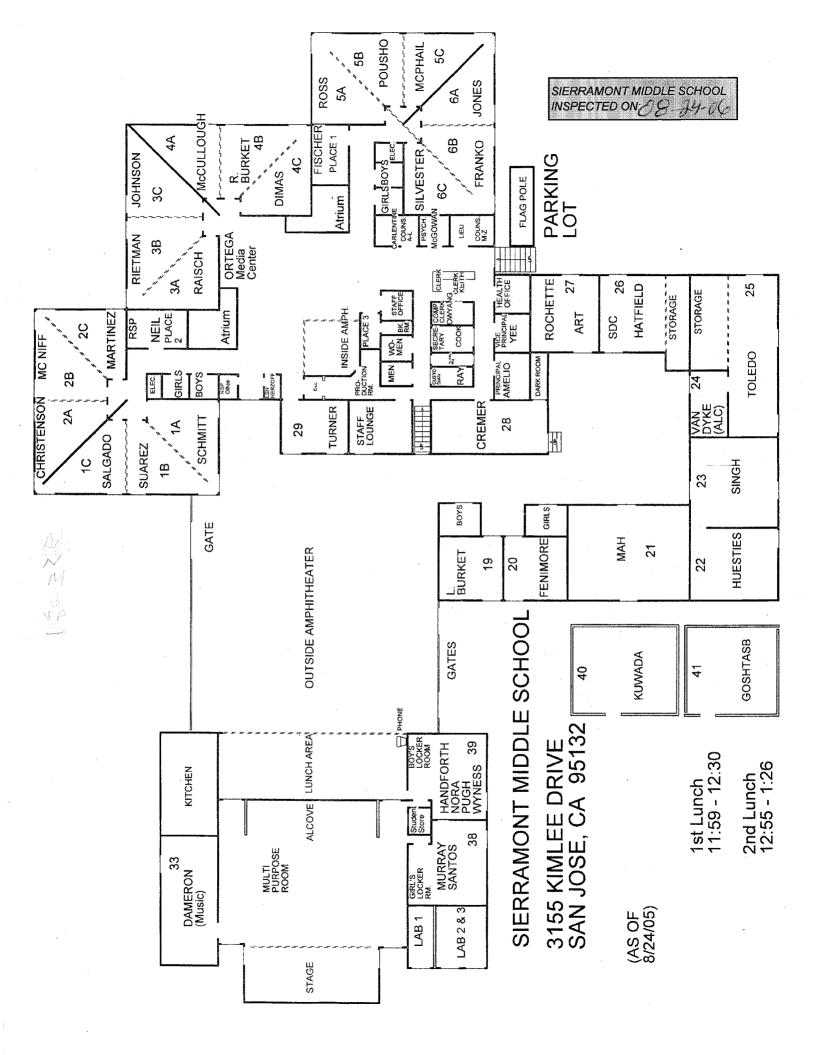

## SIERRAMONT MIDDLE SCHOOL

| BUILDING NAME<br>BUILDING USED AS<br>(#FLOORS) CON | ISTRUCTION                                                            |                              | Building Area<br>(approximate) |
|----------------------------------------------------|-----------------------------------------------------------------------|------------------------------|--------------------------------|
| BOILER ROOM                                        |                                                                       |                              |                                |
| Boiler Room                                        |                                                                       |                              | 1,530 SF                       |
| ( 1 ) Conc                                         | crete Slab and Plaster Walls                                          |                              |                                |
| CLASSROOM 40 PORT                                  | TABLE BUILDING                                                        |                              |                                |
| Classroom<br>(1) Woo                               | d, Metal, and Pre-formed Walls                                        |                              | 960 SF                         |
| CLASSROOM 41 PORT                                  | TABLE BUILDING                                                        |                              |                                |
| Classroom<br>( 1 ) Woo                             | d and Metal Portable                                                  |                              | 960 SF                         |
| CLASSROOM 42 PORT                                  | TABLE BUILDING                                                        |                              |                                |
| Classroom<br>( 1 ) Woo                             | d and Metal Portable                                                  |                              | 960 SF                         |
| CLASSROOM 43 PORT                                  | ABLE BUILDING (REMOVED                                                |                              |                                |
| Classroom<br>(1)Woo                                | d and Metal                                                           |                              | 0 SF                           |
| CLASSROOM 44 POR                                   | ABLE BUILDING (REMOVED                                                |                              |                                |
| Classroom                                          | ,                                                                     |                              | 0 SF                           |
| ( 1 ) Woo                                          | d and Metal                                                           |                              |                                |
| CLASSROOM 45 PORT                                  | TABLE BUILDING                                                        |                              |                                |
| Classroom<br>(1) Woo                               | d and Metal                                                           |                              | 960 SF                         |
| CLASSROOM 46 PORT                                  | TABLE BUILDING                                                        |                              |                                |
| Classroom<br>( 1 ) Woo                             | d and Metal                                                           |                              | 960 SF                         |
| MAIN BUILDING                                      |                                                                       |                              |                                |
|                                                    | ibrary, Storage Rooms, Restrooms<br>d, Metal, Plaster, Gypsum Wallboa |                              | 36,600 SF                      |
| METAL STORAGE COI                                  | NTAINERS (4 EA)                                                       |                              |                                |
| Storage<br>( 1 ) Meta                              | d                                                                     |                              | 1,420 SF                       |
| MULTI-PURPOSE BUIL                                 | DING                                                                  |                              |                                |
| Gym, Classrooms, Loc                               |                                                                       | rd System, Concrete          | 25,600 SF                      |
| Total Number Of Build                              | lings : <u>11</u>                                                     | (Approximate) Total Sq Ft. : | <u>69,950</u>                  |