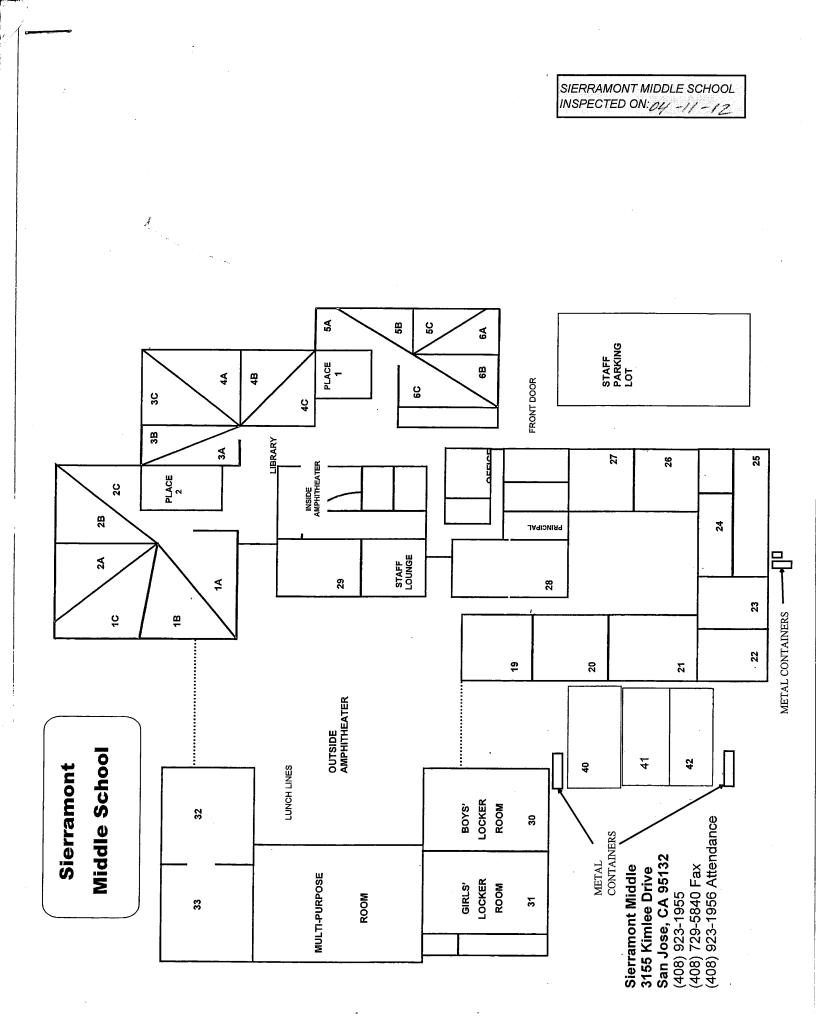

## SIERRAMONT MIDDLE SCHOOL

| BUILDING NAME<br>BUILDING USED AS<br>(#FLOORS) CON | ISTRUCTION                                                            |                              | Building Area<br>(approximate) |
|----------------------------------------------------|-----------------------------------------------------------------------|------------------------------|--------------------------------|
| BOILER ROOM                                        |                                                                       |                              |                                |
| Boiler Room                                        |                                                                       |                              | 1,530 SF                       |
| ( 1 ) Conc                                         | crete Slab and Plaster Walls                                          |                              |                                |
| CLASSROOM 40 PORT                                  | TABLE BUILDING                                                        |                              |                                |
| Classroom<br>(1) Woo                               | d, Metal, and Pre-formed Walls                                        |                              | 960 SF                         |
| CLASSROOM 41 PORT                                  | TABLE BUILDING                                                        |                              |                                |
| Classroom<br>( 1 ) Woo                             | d and Metal Portable                                                  |                              | 960 SF                         |
| CLASSROOM 42 PORT                                  | TABLE BUILDING                                                        |                              |                                |
| Classroom<br>( 1 ) Woo                             | d and Metal Portable                                                  |                              | 960 SF                         |
| CLASSROOM 43 PORT                                  | ABLE BUILDING (REMOVED                                                |                              |                                |
| Classroom<br>(1)Woo                                | d and Metal                                                           |                              | 0 SF                           |
| CLASSROOM 44 POR                                   | ABLE BUILDING (REMOVED                                                |                              |                                |
| Classroom                                          | ,                                                                     |                              | 0 SF                           |
| ( 1 ) Woo                                          | d and Metal                                                           |                              |                                |
| CLASSROOM 45 PORT                                  | TABLE BUILDING                                                        |                              |                                |
| Classroom<br>(1) Woo                               | d and Metal                                                           |                              | 960 SF                         |
| CLASSROOM 46 PORT                                  | TABLE BUILDING                                                        |                              |                                |
| Classroom<br>( 1 ) Woo                             | d and Metal                                                           |                              | 960 SF                         |
| MAIN BUILDING                                      |                                                                       |                              |                                |
|                                                    | ibrary, Storage Rooms, Restrooms<br>d, Metal, Plaster, Gypsum Wallboa |                              | 36,600 SF                      |
| METAL STORAGE COI                                  | NTAINERS (4 EA)                                                       |                              |                                |
| Storage<br>( 1 ) Meta                              | d                                                                     |                              | 1,420 SF                       |
| MULTI-PURPOSE BUIL                                 | DING                                                                  |                              |                                |
| Gym, Classrooms, Loc                               |                                                                       | rd System, Concrete          | 25,600 SF                      |
| Total Number Of Build                              | lings : <u>11</u>                                                     | (Approximate) Total Sq Ft. : | <u>69,950</u>                  |