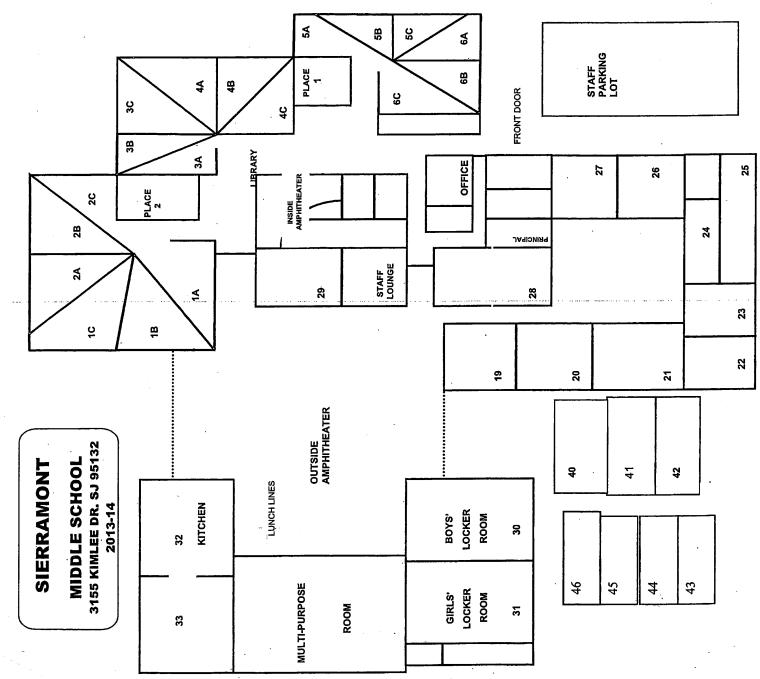

## SIERRAMONT MIDDLE SCHOOL

| BUILDING NAME<br>BUILDING USED AS<br>(#FLOORS) CON | ISTRUCTION                                                            |                              | Building Area<br>(approximate) |
|----------------------------------------------------|-----------------------------------------------------------------------|------------------------------|--------------------------------|
| BOILER ROOM                                        |                                                                       |                              |                                |
| Boiler Room                                        |                                                                       |                              | 1,530 SF                       |
| ( 1 ) Conc                                         | crete Slab and Plaster Walls                                          |                              |                                |
| CLASSROOM 40 PORT                                  | TABLE BUILDING                                                        |                              |                                |
| Classroom<br>(1) Woo                               | d, Metal, and Pre-formed Walls                                        |                              | 960 SF                         |
| CLASSROOM 41 PORT                                  | TABLE BUILDING                                                        |                              |                                |
| Classroom<br>( 1 ) Woo                             | d and Metal Portable                                                  |                              | 960 SF                         |
| CLASSROOM 42 PORT                                  | TABLE BUILDING                                                        |                              |                                |
| Classroom<br>( 1 ) Woo                             | d and Metal Portable                                                  |                              | 960 SF                         |
| CLASSROOM 43 PORT                                  | ABLE BUILDING (REMOVED                                                |                              |                                |
| Classroom<br>(1)Woo                                | d and Metal                                                           |                              | 0 SF                           |
| CLASSROOM 44 POR                                   | ABLE BUILDING (REMOVED                                                |                              |                                |
| Classroom                                          | ,                                                                     |                              | 0 SF                           |
| ( 1 ) Woo                                          | d and Metal                                                           |                              |                                |
| CLASSROOM 45 PORT                                  | TABLE BUILDING                                                        |                              |                                |
| Classroom<br>(1) Woo                               | d and Metal                                                           |                              | 960 SF                         |
| CLASSROOM 46 PORT                                  | TABLE BUILDING                                                        |                              |                                |
| Classroom<br>( 1 ) Woo                             | d and Metal                                                           |                              | 960 SF                         |
| MAIN BUILDING                                      |                                                                       |                              |                                |
|                                                    | ibrary, Storage Rooms, Restrooms<br>d, Metal, Plaster, Gypsum Wallboa |                              | 36,600 SF                      |
| METAL STORAGE COI                                  | NTAINERS (4 EA)                                                       |                              |                                |
| Storage<br>( 1 ) Meta                              | d                                                                     |                              | 1,420 SF                       |
| MULTI-PURPOSE BUIL                                 | DING                                                                  |                              |                                |
| Gym, Classrooms, Loc                               |                                                                       | rd System, Concrete          | 25,600 SF                      |
| Total Number Of Build                              | lings : <u>11</u>                                                     | (Approximate) Total Sq Ft. : | <u>69,950</u>                  |