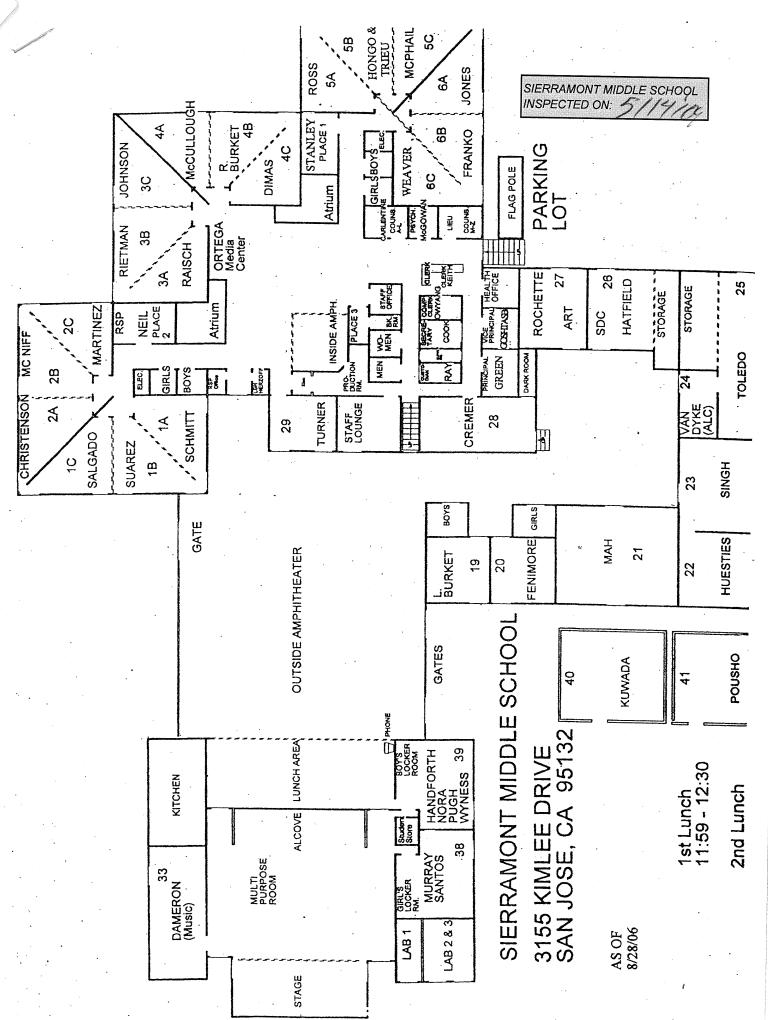

## SIERRAMONT MIDDLE SCHOOL

| BUILDING NAME<br>BUILDING USED AS<br>(#FLOORS) CON | ISTRUCTION                                                            |                              | Building Area<br>(approximate) |
|----------------------------------------------------|-----------------------------------------------------------------------|------------------------------|--------------------------------|
| BOILER ROOM                                        |                                                                       |                              |                                |
| Boiler Room                                        |                                                                       |                              | 1,530 SF                       |
| ( 1 ) Conc                                         | crete Slab and Plaster Walls                                          |                              |                                |
| CLASSROOM 40 PORT                                  | TABLE BUILDING                                                        |                              |                                |
| Classroom<br>(1) Woo                               | d, Metal, and Pre-formed Walls                                        |                              | 960 SF                         |
| CLASSROOM 41 PORT                                  | TABLE BUILDING                                                        |                              |                                |
| Classroom<br>( 1 ) Woo                             | d and Metal Portable                                                  |                              | 960 SF                         |
| CLASSROOM 42 PORT                                  | TABLE BUILDING                                                        |                              |                                |
| Classroom<br>( 1 ) Woo                             | d and Metal Portable                                                  |                              | 960 SF                         |
| CLASSROOM 43 PORT                                  | ABLE BUILDING (REMOVED                                                |                              |                                |
| Classroom<br>(1)Woo                                | d and Metal                                                           |                              | 0 SF                           |
| CLASSROOM 44 POR                                   | ABLE BUILDING (REMOVED                                                |                              |                                |
| Classroom                                          | ,                                                                     |                              | 0 SF                           |
| ( 1 ) Woo                                          | d and Metal                                                           |                              |                                |
| CLASSROOM 45 PORT                                  | TABLE BUILDING                                                        |                              |                                |
| Classroom<br>(1) Woo                               | d and Metal                                                           |                              | 960 SF                         |
| CLASSROOM 46 PORT                                  | TABLE BUILDING                                                        |                              |                                |
| Classroom<br>( 1 ) Woo                             | d and Metal                                                           |                              | 960 SF                         |
| MAIN BUILDING                                      |                                                                       |                              |                                |
|                                                    | ibrary, Storage Rooms, Restrooms<br>d, Metal, Plaster, Gypsum Wallboa |                              | 36,600 SF                      |
| METAL STORAGE COI                                  | NTAINERS (4 EA)                                                       |                              |                                |
| Storage<br>( 1 ) Meta                              | d                                                                     |                              | 1,420 SF                       |
| MULTI-PURPOSE BUIL                                 | DING                                                                  |                              |                                |
| Gym, Classrooms, Loc                               |                                                                       | rd System, Concrete          | 25,600 SF                      |
| Total Number Of Build                              | lings : <u>11</u>                                                     | (Approximate) Total Sq Ft. : | <u>69,950</u>                  |