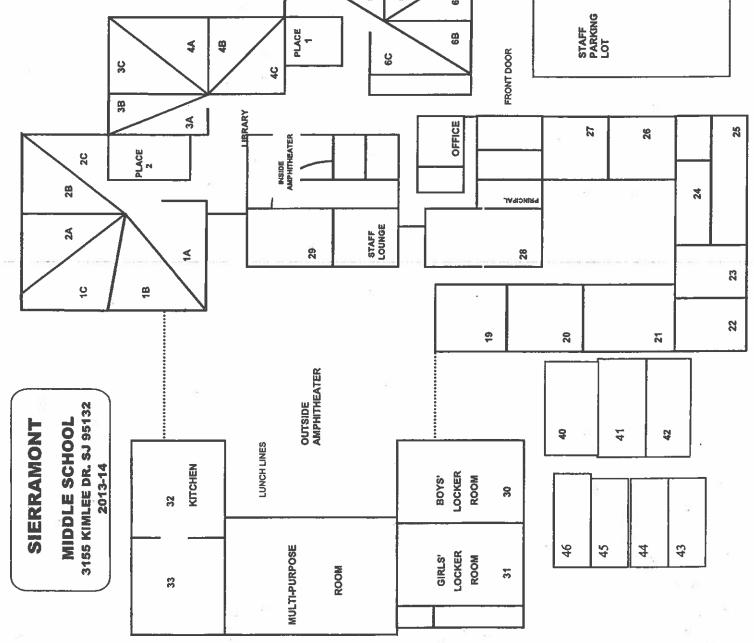

## LIST OF BUILDINGS AT

## SIERRAMONT MIDDLE SCHOOL

| BUILDING NAME<br>BUILDING USED AS<br>(#FLOORS) CON | ISTRUCTION                                                            |                              | Building Area<br>(approximate) |
|----------------------------------------------------|-----------------------------------------------------------------------|------------------------------|--------------------------------|
| BOILER ROOM                                        |                                                                       |                              |                                |
| Boiler Room                                        |                                                                       |                              | 1,530 SF                       |
| ( 1 ) Conc                                         | crete Slab and Plaster Walls                                          |                              |                                |
| CLASSROOM 40 PORT                                  | TABLE BUILDING                                                        |                              |                                |
| Classroom<br>(1) Woo                               | d, Metal, and Pre-formed Walls                                        |                              | 960 SF                         |
| CLASSROOM 41 PORT                                  | TABLE BUILDING                                                        |                              |                                |
| Classroom<br>( 1 ) Woo                             | d and Metal Portable                                                  |                              | 960 SF                         |
| CLASSROOM 42 PORT                                  | TABLE BUILDING                                                        |                              |                                |
| Classroom<br>( 1 ) Woo                             | d and Metal Portable                                                  |                              | 960 SF                         |
| CLASSROOM 43 PORT                                  | ABLE BUILDING (REMOVED                                                |                              |                                |
| Classroom<br>(1)Woo                                | d and Metal                                                           |                              | 0 SF                           |
| CLASSROOM 44 POR                                   | ABLE BUILDING (REMOVED                                                |                              |                                |
| Classroom                                          | ,                                                                     |                              | 0 SF                           |
| ( 1 ) Woo                                          | d and Metal                                                           |                              |                                |
| CLASSROOM 45 PORT                                  | TABLE BUILDING                                                        |                              |                                |
| Classroom<br>(1) Woo                               | d and Metal                                                           |                              | 960 SF                         |
| CLASSROOM 46 PORT                                  | TABLE BUILDING                                                        |                              |                                |
| Classroom<br>( 1 ) Woo                             | d and Metal                                                           |                              | 960 SF                         |
| MAIN BUILDING                                      |                                                                       |                              |                                |
|                                                    | ibrary, Storage Rooms, Restrooms<br>d, Metal, Plaster, Gypsum Wallboa |                              | 36,600 SF                      |
| METAL STORAGE COI                                  | NTAINERS (4 EA)                                                       |                              |                                |
| Storage<br>( 1 ) Meta                              | d                                                                     |                              | 1,420 SF                       |
| MULTI-PURPOSE BUIL                                 | DING                                                                  |                              |                                |
| Gym, Classrooms, Loc                               |                                                                       | rd System, Concrete          | 25,600 SF                      |
| Total Number Of Build                              | lings : <u>11</u>                                                     | (Approximate) Total Sq Ft. : | <u>69,950</u>                  |