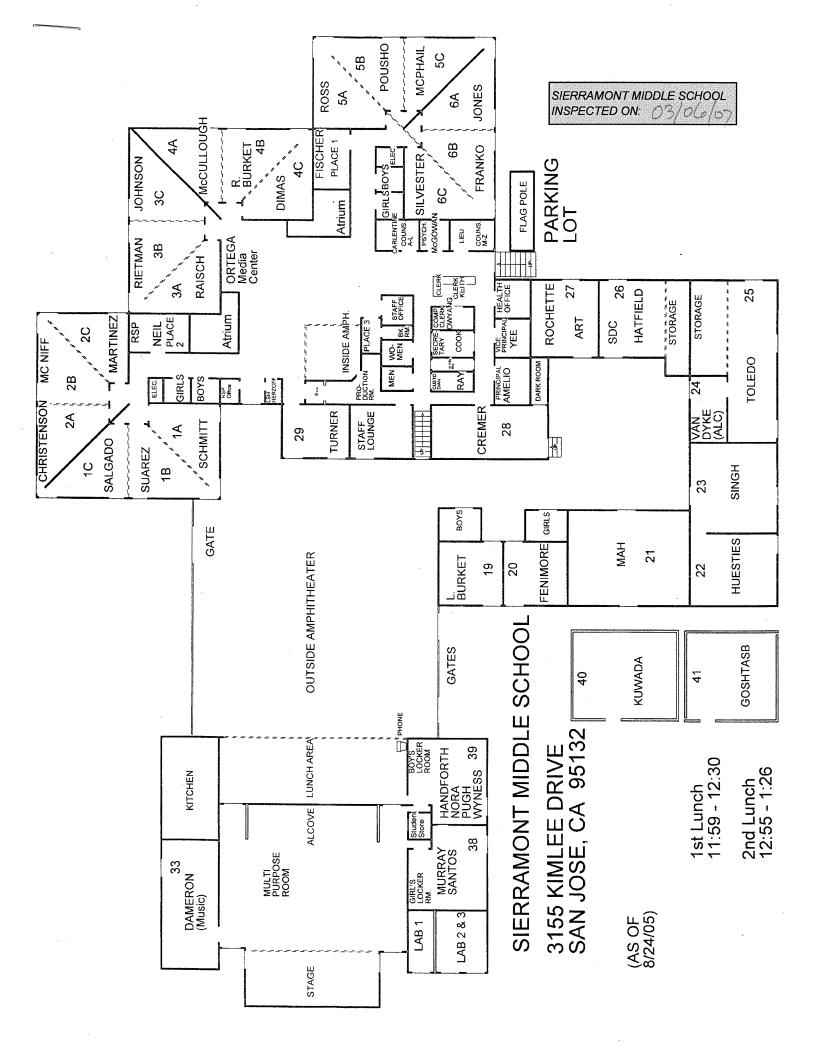

## SIERRAMONT MIDDLE SCHOOL

| BUILDING NAME<br>BUILDING USED AS<br>(#FLOORS) CON | ISTRUCTION                                                            |                              | Building Area<br>(approximate) |
|----------------------------------------------------|-----------------------------------------------------------------------|------------------------------|--------------------------------|
| BOILER ROOM                                        |                                                                       |                              |                                |
| Boiler Room                                        |                                                                       |                              | 1,530 SF                       |
| ( 1 ) Conc                                         | crete Slab and Plaster Walls                                          |                              |                                |
| CLASSROOM 40 PORT                                  | TABLE BUILDING                                                        |                              |                                |
| Classroom<br>(1) Woo                               | d, Metal, and Pre-formed Walls                                        |                              | 960 SF                         |
| CLASSROOM 41 PORT                                  | TABLE BUILDING                                                        |                              |                                |
| Classroom<br>( 1 ) Woo                             | d and Metal Portable                                                  |                              | 960 SF                         |
| CLASSROOM 42 PORT                                  | TABLE BUILDING                                                        |                              |                                |
| Classroom<br>( 1 ) Woo                             | d and Metal Portable                                                  |                              | 960 SF                         |
| CLASSROOM 43 PORT                                  | ABLE BUILDING (REMOVED                                                |                              |                                |
| Classroom<br>(1)Woo                                | d and Metal                                                           |                              | 0 SF                           |
| CLASSROOM 44 POR                                   | ABLE BUILDING (REMOVED                                                |                              |                                |
| Classroom                                          | ,                                                                     |                              | 0 SF                           |
| ( 1 ) Woo                                          | d and Metal                                                           |                              |                                |
| CLASSROOM 45 PORT                                  | TABLE BUILDING                                                        |                              |                                |
| Classroom<br>(1) Woo                               | d and Metal                                                           |                              | 960 SF                         |
| CLASSROOM 46 PORT                                  | TABLE BUILDING                                                        |                              |                                |
| Classroom<br>( 1 ) Woo                             | d and Metal                                                           |                              | 960 SF                         |
| MAIN BUILDING                                      |                                                                       |                              |                                |
|                                                    | ibrary, Storage Rooms, Restrooms<br>d, Metal, Plaster, Gypsum Wallboa |                              | 36,600 SF                      |
| METAL STORAGE COI                                  | NTAINERS (4 EA)                                                       |                              |                                |
| Storage<br>( 1 ) Meta                              | d                                                                     |                              | 1,420 SF                       |
| MULTI-PURPOSE BUIL                                 | DING                                                                  |                              |                                |
| Gym, Classrooms, Loc                               |                                                                       | rd System, Concrete          | 25,600 SF                      |
| Total Number Of Build                              | lings : <u>11</u>                                                     | (Approximate) Total Sq Ft. : | <u>69,950</u>                  |