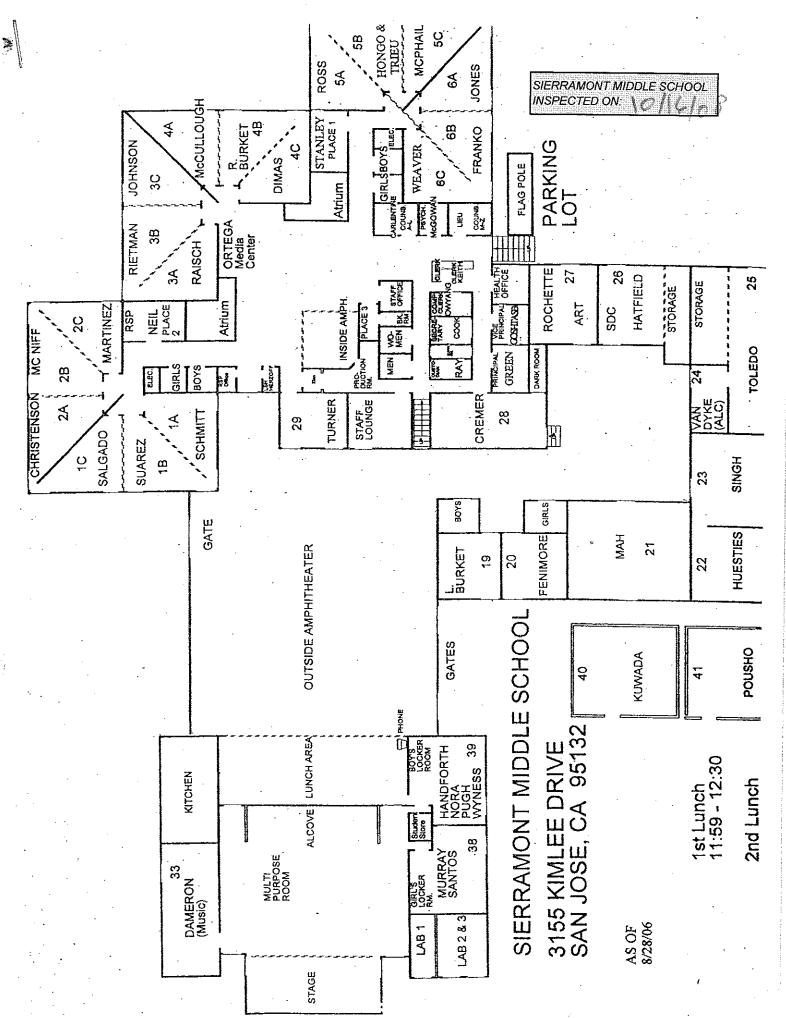

## SIERRAMONT MIDDLE SCHOOL

| BUILDING NAME<br>BUILDING USED AS<br>(#FLOORS) CON | ISTRUCTION                                                            |                              | Building Area<br>(approximate) |
|----------------------------------------------------|-----------------------------------------------------------------------|------------------------------|--------------------------------|
| BOILER ROOM                                        |                                                                       |                              |                                |
| Boiler Room                                        |                                                                       |                              | 1,530 SF                       |
| ( 1 ) Conc                                         | crete Slab and Plaster Walls                                          |                              |                                |
| CLASSROOM 40 PORT                                  | TABLE BUILDING                                                        |                              |                                |
| Classroom<br>(1) Woo                               | d, Metal, and Pre-formed Walls                                        |                              | 960 SF                         |
| CLASSROOM 41 PORT                                  | TABLE BUILDING                                                        |                              |                                |
| Classroom<br>( 1 ) Woo                             | d and Metal Portable                                                  |                              | 960 SF                         |
| CLASSROOM 42 PORT                                  | TABLE BUILDING                                                        |                              |                                |
| Classroom<br>( 1 ) Woo                             | d and Metal Portable                                                  |                              | 960 SF                         |
| CLASSROOM 43 PORT                                  | ABLE BUILDING (REMOVED                                                |                              |                                |
| Classroom<br>(1)Woo                                | d and Metal                                                           |                              | 0 SF                           |
| CLASSROOM 44 POR                                   | ABLE BUILDING (REMOVED                                                |                              |                                |
| Classroom                                          | ,                                                                     |                              | 0 SF                           |
| ( 1 ) Woo                                          | d and Metal                                                           |                              |                                |
| CLASSROOM 45 PORT                                  | TABLE BUILDING                                                        |                              |                                |
| Classroom<br>(1) Woo                               | d and Metal                                                           |                              | 960 SF                         |
| CLASSROOM 46 PORT                                  | TABLE BUILDING                                                        |                              |                                |
| Classroom<br>( 1 ) Woo                             | d and Metal                                                           |                              | 960 SF                         |
| MAIN BUILDING                                      |                                                                       |                              |                                |
|                                                    | ibrary, Storage Rooms, Restrooms<br>d, Metal, Plaster, Gypsum Wallboa |                              | 36,600 SF                      |
| METAL STORAGE COI                                  | NTAINERS (4 EA)                                                       |                              |                                |
| Storage<br>( 1 ) Meta                              | d                                                                     |                              | 1,420 SF                       |
| MULTI-PURPOSE BUIL                                 | DING                                                                  |                              |                                |
| Gym, Classrooms, Loc                               |                                                                       | rd System, Concrete          | 25,600 SF                      |
| Total Number Of Build                              | lings : <u>11</u>                                                     | (Approximate) Total Sq Ft. : | <u>69,950</u>                  |