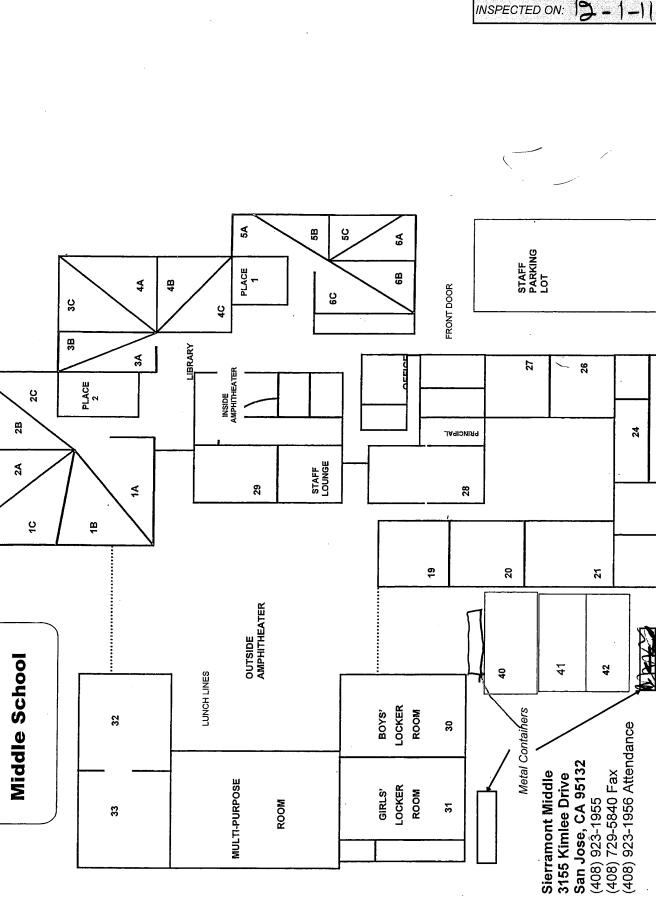

## SIERRAMONT MIDDLE SCHOOL

| BUILDING NAME<br>BUILDING USED AS<br>(#FLOORS) CON | ISTRUCTION                                                            |                              | Building Area<br>(approximate) |
|----------------------------------------------------|-----------------------------------------------------------------------|------------------------------|--------------------------------|
| BOILER ROOM                                        |                                                                       |                              |                                |
| Boiler Room                                        |                                                                       |                              | 1,530 SF                       |
| ( 1 ) Conc                                         | crete Slab and Plaster Walls                                          |                              |                                |
| CLASSROOM 40 PORT                                  | TABLE BUILDING                                                        |                              |                                |
| Classroom<br>(1) Woo                               | d, Metal, and Pre-formed Walls                                        |                              | 960 SF                         |
| CLASSROOM 41 PORT                                  | TABLE BUILDING                                                        |                              |                                |
| Classroom<br>( 1 ) Woo                             | d and Metal Portable                                                  |                              | 960 SF                         |
| CLASSROOM 42 PORT                                  | TABLE BUILDING                                                        |                              |                                |
| Classroom<br>( 1 ) Woo                             | d and Metal Portable                                                  |                              | 960 SF                         |
| CLASSROOM 43 PORT                                  | ABLE BUILDING (REMOVED                                                |                              |                                |
| Classroom<br>(1)Woo                                | d and Metal                                                           |                              | 0 SF                           |
| CLASSROOM 44 POR                                   | ABLE BUILDING (REMOVED                                                |                              |                                |
| Classroom                                          | ,                                                                     |                              | 0 SF                           |
| ( 1 ) Woo                                          | d and Metal                                                           |                              |                                |
| CLASSROOM 45 PORT                                  | TABLE BUILDING                                                        |                              |                                |
| Classroom<br>(1) Woo                               | d and Metal                                                           |                              | 960 SF                         |
| CLASSROOM 46 PORT                                  | TABLE BUILDING                                                        |                              |                                |
| Classroom<br>( 1 ) Woo                             | d and Metal                                                           |                              | 960 SF                         |
| MAIN BUILDING                                      |                                                                       |                              |                                |
|                                                    | ibrary, Storage Rooms, Restrooms<br>d, Metal, Plaster, Gypsum Wallboa |                              | 36,600 SF                      |
| METAL STORAGE COI                                  | NTAINERS (4 EA)                                                       |                              |                                |
| Storage<br>( 1 ) Meta                              | d                                                                     |                              | 1,420 SF                       |
| MULTI-PURPOSE BUIL                                 | DING                                                                  |                              |                                |
| Gym, Classrooms, Loc                               |                                                                       | rd System, Concrete          | 25,600 SF                      |
| Total Number Of Build                              | lings : <u>11</u>                                                     | (Approximate) Total Sq Ft. : | <u>69,950</u>                  |