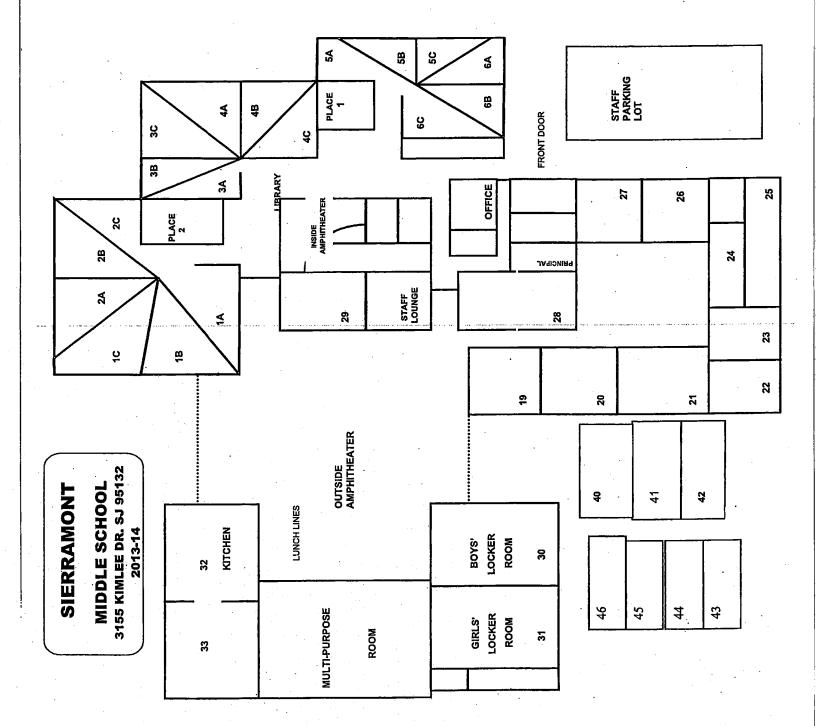

## LIST OF BUILDINGS AT

## SIERRAMONT MIDDLE SCHOOL

| BUILDING NAME<br>BUILDING USED AS<br>(#FLOORS) CON | ISTRUCTION                                                            |                              | Building Area<br>(approximate) |
|----------------------------------------------------|-----------------------------------------------------------------------|------------------------------|--------------------------------|
| BOILER ROOM                                        |                                                                       |                              |                                |
| Boiler Room                                        |                                                                       |                              | 1,530 SF                       |
| ( 1 ) Conc                                         | crete Slab and Plaster Walls                                          |                              |                                |
| CLASSROOM 40 PORT                                  | TABLE BUILDING                                                        |                              |                                |
| Classroom<br>(1) Woo                               | d, Metal, and Pre-formed Walls                                        |                              | 960 SF                         |
| CLASSROOM 41 PORT                                  | TABLE BUILDING                                                        |                              |                                |
| Classroom<br>( 1 ) Woo                             | d and Metal Portable                                                  |                              | 960 SF                         |
| CLASSROOM 42 PORT                                  | TABLE BUILDING                                                        |                              |                                |
| Classroom<br>( 1 ) Woo                             | d and Metal Portable                                                  |                              | 960 SF                         |
| CLASSROOM 43 PORT                                  | ABLE BUILDING (REMOVED                                                |                              |                                |
| Classroom<br>(1)Woo                                | d and Metal                                                           |                              | 0 SF                           |
| CLASSROOM 44 POR                                   | ABLE BUILDING (REMOVED                                                |                              |                                |
| Classroom                                          | ,                                                                     |                              | 0 SF                           |
| ( 1 ) Woo                                          | d and Metal                                                           |                              |                                |
| CLASSROOM 45 PORT                                  | TABLE BUILDING                                                        |                              |                                |
| Classroom<br>(1) Woo                               | d and Metal                                                           |                              | 960 SF                         |
| CLASSROOM 46 PORT                                  | TABLE BUILDING                                                        |                              |                                |
| Classroom<br>( 1 ) Woo                             | d and Metal                                                           |                              | 960 SF                         |
| MAIN BUILDING                                      |                                                                       |                              |                                |
|                                                    | ibrary, Storage Rooms, Restrooms<br>d, Metal, Plaster, Gypsum Wallboa |                              | 36,600 SF                      |
| METAL STORAGE COI                                  | NTAINERS (4 EA)                                                       |                              |                                |
| Storage<br>( 1 ) Meta                              | d                                                                     |                              | 1,420 SF                       |
| MULTI-PURPOSE BUIL                                 | DING                                                                  |                              |                                |
| Gym, Classrooms, Loc                               |                                                                       | rd System, Concrete          | 25,600 SF                      |
| Total Number Of Build                              | lings : <u>11</u>                                                     | (Approximate) Total Sq Ft. : | <u>69,950</u>                  |