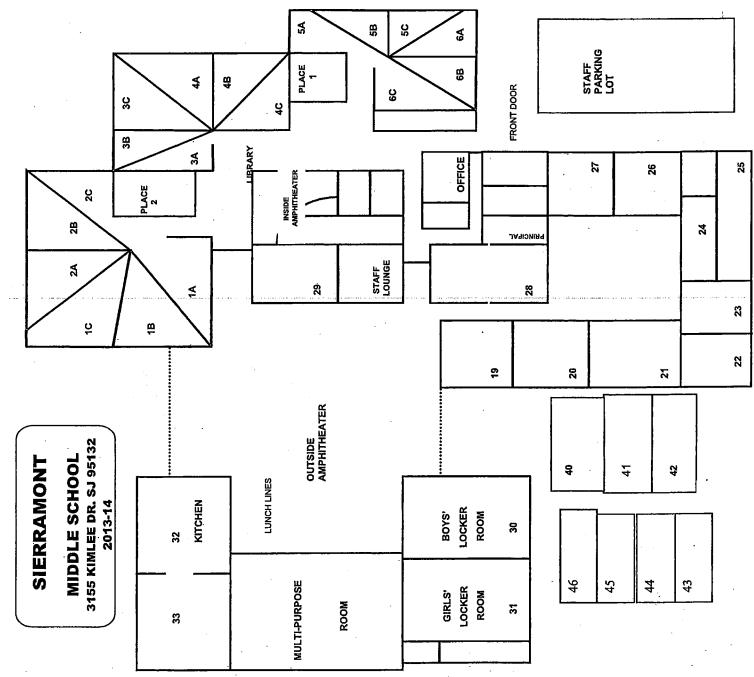

## LIST OF BUILDINGS AT

## SIERRAMONT MIDDLE SCHOOL

| BUILDING NAME<br>BUILDING USED AS<br>(#FLOORS) CON | ISTRUCTION                                                            |                              | Building Area<br>(approximate) |
|----------------------------------------------------|-----------------------------------------------------------------------|------------------------------|--------------------------------|
| BOILER ROOM                                        |                                                                       |                              |                                |
| Boiler Room                                        |                                                                       |                              | 1,530 SF                       |
| ( 1 ) Conc                                         | crete Slab and Plaster Walls                                          |                              |                                |
| CLASSROOM 40 PORT                                  | TABLE BUILDING                                                        |                              |                                |
| Classroom<br>(1) Woo                               | d, Metal, and Pre-formed Walls                                        |                              | 960 SF                         |
| CLASSROOM 41 PORT                                  | TABLE BUILDING                                                        |                              |                                |
| Classroom<br>( 1 ) Woo                             | d and Metal Portable                                                  |                              | 960 SF                         |
| CLASSROOM 42 PORT                                  | TABLE BUILDING                                                        |                              |                                |
| Classroom<br>( 1 ) Woo                             | d and Metal Portable                                                  |                              | 960 SF                         |
| CLASSROOM 43 PORT                                  | ABLE BUILDING (REMOVED                                                |                              |                                |
| Classroom<br>(1)Woo                                | d and Metal                                                           |                              | 0 SF                           |
| CLASSROOM 44 POR                                   | ABLE BUILDING (REMOVED                                                |                              |                                |
| Classroom                                          | ,                                                                     |                              | 0 SF                           |
| ( 1 ) Woo                                          | d and Metal                                                           |                              |                                |
| CLASSROOM 45 PORT                                  | TABLE BUILDING                                                        |                              |                                |
| Classroom<br>(1) Woo                               | d and Metal                                                           |                              | 960 SF                         |
| CLASSROOM 46 PORT                                  | TABLE BUILDING                                                        |                              |                                |
| Classroom<br>( 1 ) Woo                             | d and Metal                                                           |                              | 960 SF                         |
| MAIN BUILDING                                      |                                                                       |                              |                                |
|                                                    | ibrary, Storage Rooms, Restrooms<br>d, Metal, Plaster, Gypsum Wallboa |                              | 36,600 SF                      |
| METAL STORAGE COI                                  | NTAINERS (4 EA)                                                       |                              |                                |
| Storage<br>( 1 ) Meta                              | d                                                                     |                              | 1,420 SF                       |
| MULTI-PURPOSE BUIL                                 | DING                                                                  |                              |                                |
| Gym, Classrooms, Loc                               |                                                                       | rd System, Concrete          | 25,600 SF                      |
| Total Number Of Build                              | lings : <u>11</u>                                                     | (Approximate) Total Sq Ft. : | <u>69,950</u>                  |