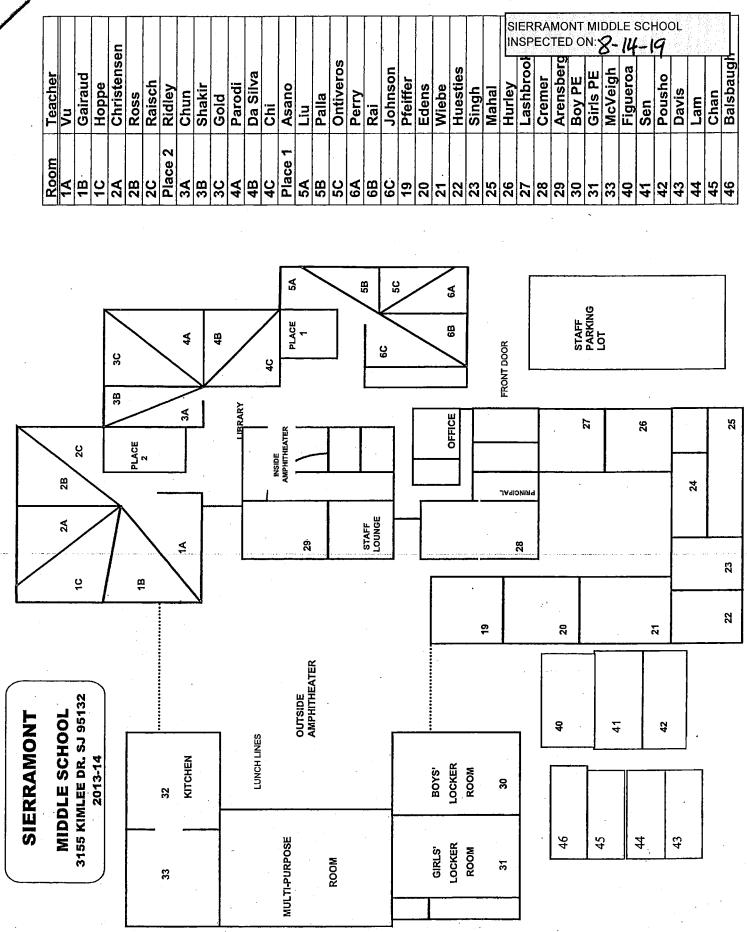

## LIST OF BUILDINGS AT

## SIERRAMONT MIDDLE SCHOOL

| BUILDING NAME<br>BUILDING USED AS<br>(#FLOORS) CON | ISTRUCTION                                                            |                              | Building Area<br>(approximate) |
|----------------------------------------------------|-----------------------------------------------------------------------|------------------------------|--------------------------------|
| BOILER ROOM                                        |                                                                       |                              |                                |
| Boiler Room                                        |                                                                       |                              | 1,530 SF                       |
| ( 1 ) Conc                                         | crete Slab and Plaster Walls                                          |                              |                                |
| CLASSROOM 40 PORT                                  | TABLE BUILDING                                                        |                              |                                |
| Classroom<br>(1) Woo                               | d, Metal, and Pre-formed Walls                                        |                              | 960 SF                         |
| CLASSROOM 41 PORT                                  | TABLE BUILDING                                                        |                              |                                |
| Classroom<br>( 1 ) Woo                             | d and Metal Portable                                                  |                              | 960 SF                         |
| CLASSROOM 42 PORT                                  | TABLE BUILDING                                                        |                              |                                |
| Classroom<br>( 1 ) Woo                             | d and Metal Portable                                                  |                              | 960 SF                         |
| CLASSROOM 43 PORT                                  | ABLE BUILDING (REMOVED                                                |                              |                                |
| Classroom<br>(1)Woo                                | d and Metal                                                           |                              | 0 SF                           |
| CLASSROOM 44 POR                                   | ABLE BUILDING (REMOVED                                                |                              |                                |
| Classroom                                          | ,                                                                     |                              | 0 SF                           |
| ( 1 ) Woo                                          | d and Metal                                                           |                              |                                |
| CLASSROOM 45 PORT                                  | TABLE BUILDING                                                        |                              |                                |
| Classroom<br>(1) Woo                               | d and Metal                                                           |                              | 960 SF                         |
| CLASSROOM 46 PORT                                  | TABLE BUILDING                                                        |                              |                                |
| Classroom<br>( 1 ) Woo                             | d and Metal                                                           |                              | 960 SF                         |
| MAIN BUILDING                                      |                                                                       |                              |                                |
|                                                    | ibrary, Storage Rooms, Restrooms<br>d, Metal, Plaster, Gypsum Wallboa |                              | 36,600 SF                      |
| METAL STORAGE COI                                  | NTAINERS (4 EA)                                                       |                              |                                |
| Storage<br>( 1 ) Meta                              | d                                                                     |                              | 1,420 SF                       |
| MULTI-PURPOSE BUIL                                 | DING                                                                  |                              |                                |
| Gym, Classrooms, Loc                               |                                                                       | rd System, Concrete          | 25,600 SF                      |
| Total Number Of Build                              | lings : <u>11</u>                                                     | (Approximate) Total Sq Ft. : | <u>69,950</u>                  |