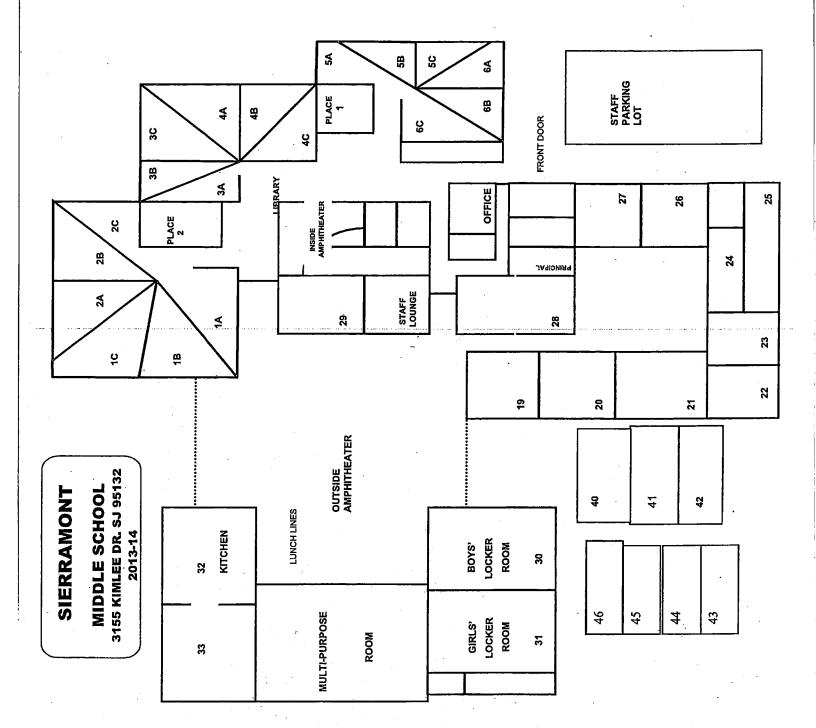

## LIST OF BUILDINGS AT

## SIERRAMONT MIDDLE SCHOOL

| BUILDING NAME<br>BUILDING USED AS<br>(#FLOORS) CON | ISTRUCTION                                                            |                              | Building Area<br>(approximate) |
|----------------------------------------------------|-----------------------------------------------------------------------|------------------------------|--------------------------------|
| BOILER ROOM                                        |                                                                       |                              |                                |
| Boiler Room                                        |                                                                       |                              | 1,530 SF                       |
| ( 1 ) Conc                                         | crete Slab and Plaster Walls                                          |                              |                                |
| CLASSROOM 40 PORT                                  | TABLE BUILDING                                                        |                              |                                |
| Classroom<br>(1) Woo                               | d, Metal, and Pre-formed Walls                                        |                              | 960 SF                         |
| CLASSROOM 41 PORT                                  | TABLE BUILDING                                                        |                              |                                |
| Classroom<br>( 1 ) Woo                             | d and Metal Portable                                                  |                              | 960 SF                         |
| CLASSROOM 42 PORT                                  | TABLE BUILDING                                                        |                              |                                |
| Classroom<br>( 1 ) Woo                             | d and Metal Portable                                                  |                              | 960 SF                         |
| CLASSROOM 43 PORT                                  | ABLE BUILDING (REMOVED                                                |                              |                                |
| Classroom<br>(1)Woo                                | d and Metal                                                           |                              | 0 SF                           |
| CLASSROOM 44 POR                                   | ABLE BUILDING (REMOVED                                                |                              |                                |
| Classroom                                          | ,                                                                     |                              | 0 SF                           |
| ( 1 ) Woo                                          | d and Metal                                                           |                              |                                |
| CLASSROOM 45 PORT                                  | TABLE BUILDING                                                        |                              |                                |
| Classroom<br>(1) Woo                               | d and Metal                                                           |                              | 960 SF                         |
| CLASSROOM 46 PORT                                  | TABLE BUILDING                                                        |                              |                                |
| Classroom<br>( 1 ) Woo                             | d and Metal                                                           |                              | 960 SF                         |
| MAIN BUILDING                                      |                                                                       |                              |                                |
|                                                    | ibrary, Storage Rooms, Restrooms<br>d, Metal, Plaster, Gypsum Wallboa |                              | 36,600 SF                      |
| METAL STORAGE COI                                  | NTAINERS (4 EA)                                                       |                              |                                |
| Storage<br>( 1 ) Meta                              | d                                                                     |                              | 1,420 SF                       |
| MULTI-PURPOSE BUIL                                 | DING                                                                  |                              |                                |
| Gym, Classrooms, Loc                               |                                                                       | rd System, Concrete          | 25,600 SF                      |
| Total Number Of Build                              | lings : <u>11</u>                                                     | (Approximate) Total Sq Ft. : | <u>69,950</u>                  |