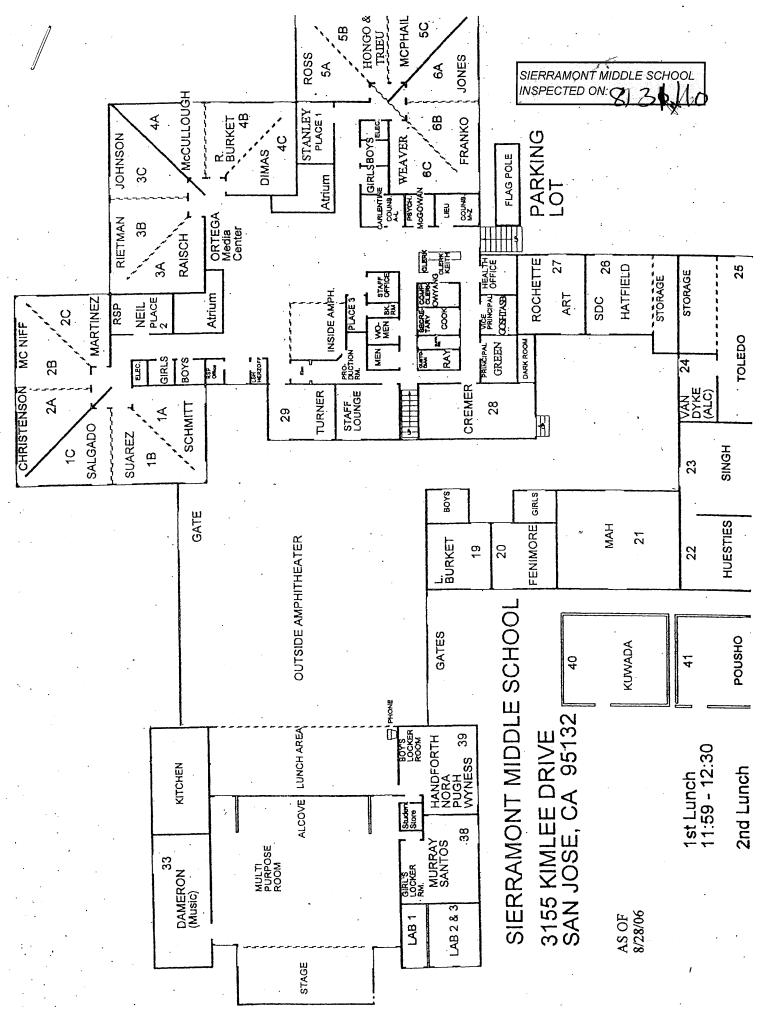

## SIERRAMONT MIDDLE SCHOOL

| BUILDING NAME<br>BUILDING USED AS<br>(#FLOORS) CON | ISTRUCTION                                                            |                              | Building Area<br>(approximate) |
|----------------------------------------------------|-----------------------------------------------------------------------|------------------------------|--------------------------------|
| BOILER ROOM                                        |                                                                       |                              |                                |
| Boiler Room                                        |                                                                       |                              | 1,530 SF                       |
| ( 1 ) Conc                                         | crete Slab and Plaster Walls                                          |                              |                                |
| CLASSROOM 40 PORT                                  | TABLE BUILDING                                                        |                              |                                |
| Classroom<br>(1) Woo                               | d, Metal, and Pre-formed Walls                                        |                              | 960 SF                         |
| CLASSROOM 41 PORT                                  | TABLE BUILDING                                                        |                              |                                |
| Classroom<br>( 1 ) Woo                             | d and Metal Portable                                                  |                              | 960 SF                         |
| CLASSROOM 42 PORT                                  | TABLE BUILDING                                                        |                              |                                |
| Classroom<br>( 1 ) Woo                             | d and Metal Portable                                                  |                              | 960 SF                         |
| CLASSROOM 43 PORT                                  | ABLE BUILDING (REMOVED                                                |                              |                                |
| Classroom<br>(1)Woo                                | d and Metal                                                           |                              | 0 SF                           |
| CLASSROOM 44 POR                                   | ABLE BUILDING (REMOVED                                                |                              |                                |
| Classroom                                          | ,                                                                     |                              | 0 SF                           |
| ( 1 ) Woo                                          | d and Metal                                                           |                              |                                |
| CLASSROOM 45 PORT                                  | TABLE BUILDING                                                        |                              |                                |
| Classroom<br>(1) Woo                               | d and Metal                                                           |                              | 960 SF                         |
| CLASSROOM 46 PORT                                  | TABLE BUILDING                                                        |                              |                                |
| Classroom<br>( 1 ) Woo                             | d and Metal                                                           |                              | 960 SF                         |
| MAIN BUILDING                                      |                                                                       |                              |                                |
|                                                    | ibrary, Storage Rooms, Restrooms<br>d, Metal, Plaster, Gypsum Wallboa |                              | 36,600 SF                      |
| METAL STORAGE COI                                  | NTAINERS (4 EA)                                                       |                              |                                |
| Storage<br>( 1 ) Meta                              | d                                                                     |                              | 1,420 SF                       |
| MULTI-PURPOSE BUIL                                 | DING                                                                  |                              |                                |
| Gym, Classrooms, Loc                               |                                                                       | rd System, Concrete          | 25,600 SF                      |
| Total Number Of Build                              | lings : <u>11</u>                                                     | (Approximate) Total Sq Ft. : | <u>69,950</u>                  |