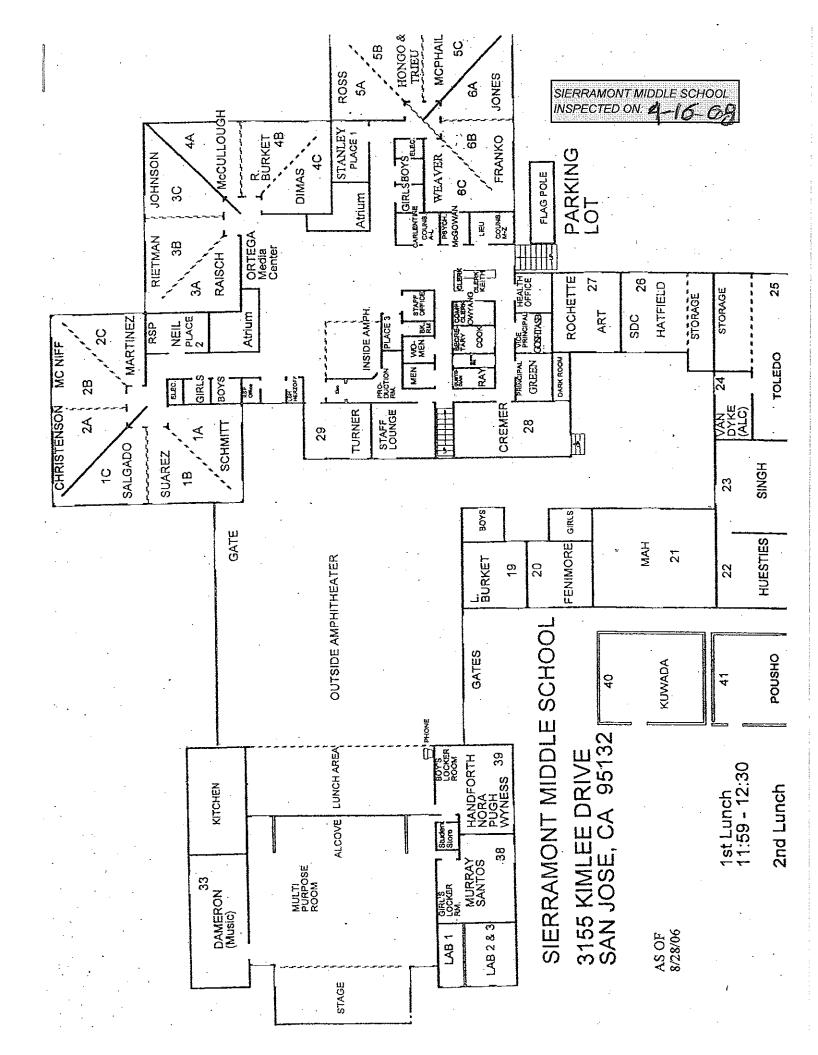

## SIERRAMONT MIDDLE SCHOOL

| BUILDING NAME<br>BUILDING USED AS<br>(#FLOORS) CON | ISTRUCTION                                                            |                              | Building Area<br>(approximate) |
|----------------------------------------------------|-----------------------------------------------------------------------|------------------------------|--------------------------------|
| BOILER ROOM                                        |                                                                       |                              |                                |
| Boiler Room                                        |                                                                       |                              | 1,530 SF                       |
| ( 1 ) Conc                                         | crete Slab and Plaster Walls                                          |                              |                                |
| CLASSROOM 40 PORT                                  | TABLE BUILDING                                                        |                              |                                |
| Classroom<br>(1) Woo                               | d, Metal, and Pre-formed Walls                                        |                              | 960 SF                         |
| CLASSROOM 41 PORT                                  | TABLE BUILDING                                                        |                              |                                |
| Classroom<br>( 1 ) Woo                             | d and Metal Portable                                                  |                              | 960 SF                         |
| CLASSROOM 42 PORT                                  | TABLE BUILDING                                                        |                              |                                |
| Classroom<br>( 1 ) Woo                             | d and Metal Portable                                                  |                              | 960 SF                         |
| CLASSROOM 43 PORT                                  | ABLE BUILDING (REMOVED                                                |                              |                                |
| Classroom<br>(1)Woo                                | d and Metal                                                           |                              | 0 SF                           |
| CLASSROOM 44 POR                                   | ABLE BUILDING (REMOVED                                                |                              |                                |
| Classroom                                          | ,                                                                     |                              | 0 SF                           |
| ( 1 ) Woo                                          | d and Metal                                                           |                              |                                |
| CLASSROOM 45 PORT                                  | TABLE BUILDING                                                        |                              |                                |
| Classroom<br>(1) Woo                               | d and Metal                                                           |                              | 960 SF                         |
| CLASSROOM 46 PORT                                  | TABLE BUILDING                                                        |                              |                                |
| Classroom<br>( 1 ) Woo                             | d and Metal                                                           |                              | 960 SF                         |
| MAIN BUILDING                                      |                                                                       |                              |                                |
|                                                    | ibrary, Storage Rooms, Restrooms<br>d, Metal, Plaster, Gypsum Wallboa |                              | 36,600 SF                      |
| METAL STORAGE COI                                  | NTAINERS (4 EA)                                                       |                              |                                |
| Storage<br>( 1 ) Meta                              | d                                                                     |                              | 1,420 SF                       |
| MULTI-PURPOSE BUIL                                 | DING                                                                  |                              |                                |
| Gym, Classrooms, Loc                               |                                                                       | rd System, Concrete          | 25,600 SF                      |
| Total Number Of Build                              | lings : <u>11</u>                                                     | (Approximate) Total Sq Ft. : | <u>69,950</u>                  |