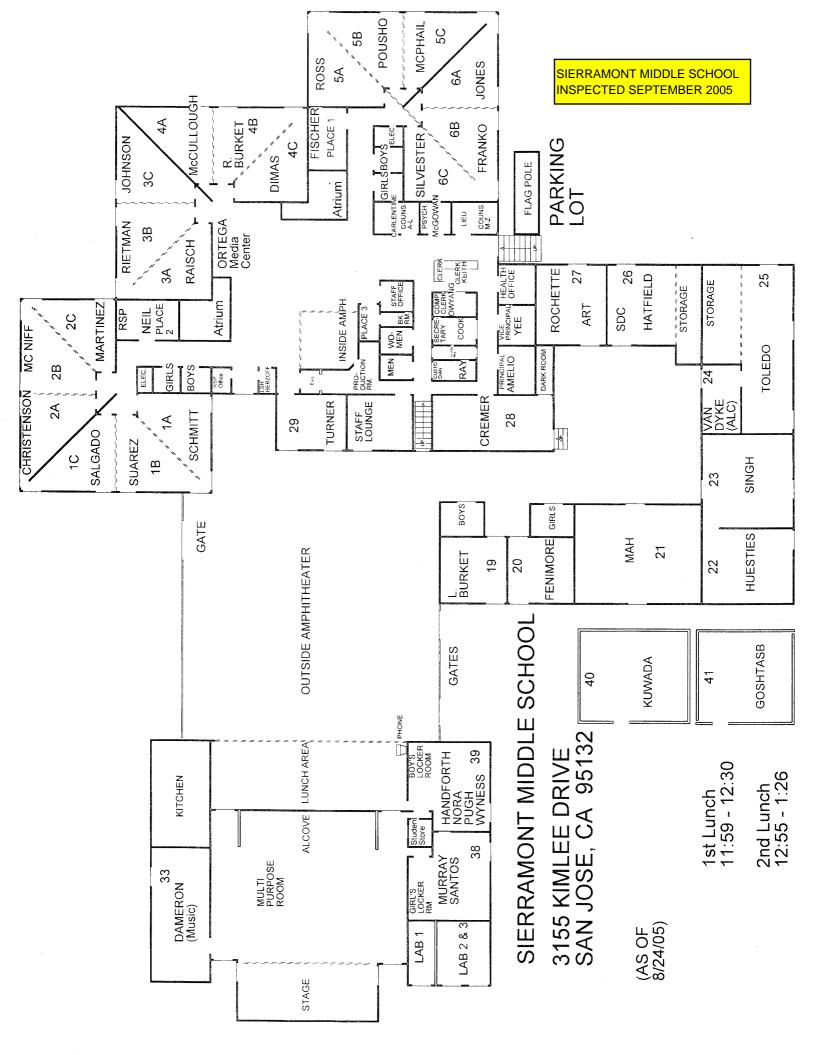

## LIST OF BUILDINGS AT

## SIERRAMONT MIDDLE SCHOOL

| BUILDING NAME<br>BUILDING USED AS<br>(#FLOORS) CON | ISTRUCTION                                                            |                              | Building Area<br>(approximate) |
|----------------------------------------------------|-----------------------------------------------------------------------|------------------------------|--------------------------------|
| BOILER ROOM                                        |                                                                       |                              |                                |
| Boiler Room                                        |                                                                       |                              | 1,530 SF                       |
| ( 1 ) Conc                                         | crete Slab and Plaster Walls                                          |                              |                                |
| CLASSROOM 40 PORT                                  | TABLE BUILDING                                                        |                              |                                |
| Classroom<br>(1) Woo                               | d, Metal, and Pre-formed Walls                                        |                              | 960 SF                         |
| CLASSROOM 41 PORT                                  | TABLE BUILDING                                                        |                              |                                |
| Classroom<br>( 1 ) Woo                             | d and Metal Portable                                                  |                              | 960 SF                         |
| CLASSROOM 42 PORT                                  | TABLE BUILDING                                                        |                              |                                |
| Classroom<br>( 1 ) Woo                             | d and Metal Portable                                                  |                              | 960 SF                         |
| CLASSROOM 43 PORT                                  | ABLE BUILDING (REMOVED                                                |                              |                                |
| Classroom<br>(1)Woo                                | d and Metal                                                           |                              | 0 SF                           |
| CLASSROOM 44 POR                                   | ABLE BUILDING (REMOVED                                                |                              |                                |
| Classroom                                          | ,                                                                     |                              | 0 SF                           |
| ( 1 ) Woo                                          | d and Metal                                                           |                              |                                |
| CLASSROOM 45 PORT                                  | TABLE BUILDING                                                        |                              |                                |
| Classroom<br>(1) Woo                               | d and Metal                                                           |                              | 960 SF                         |
| CLASSROOM 46 PORT                                  | TABLE BUILDING                                                        |                              |                                |
| Classroom<br>( 1 ) Woo                             | d and Metal                                                           |                              | 960 SF                         |
| MAIN BUILDING                                      |                                                                       |                              |                                |
|                                                    | ibrary, Storage Rooms, Restrooms<br>d, Metal, Plaster, Gypsum Wallboa |                              | 36,600 SF                      |
| METAL STORAGE COI                                  | NTAINERS (4 EA)                                                       |                              |                                |
| Storage<br>( 1 ) Meta                              | d                                                                     |                              | 1,420 SF                       |
| MULTI-PURPOSE BUIL                                 | DING                                                                  |                              |                                |
| Gym, Classrooms, Loc                               |                                                                       | rd System, Concrete          | 25,600 SF                      |
| Total Number Of Build                              | lings : <u>11</u>                                                     | (Approximate) Total Sq Ft. : | <u>69,950</u>                  |